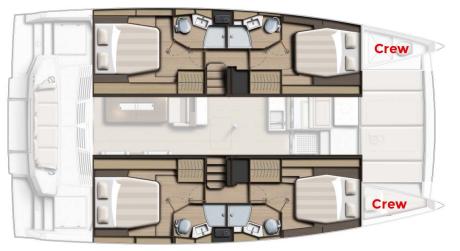

# CABINS BALI 4.4

• Construction year: 2023

Flag: SpanishLength: 13,50mBeam: 7,40m

• Displacement: 13,8T

• Engines: 2 x Yanmar 57 HP

• Fuel: **800L** 

• Fresh water: 860L

Refrigerator + Freezer: 615LGuests: 8 pax sleeping

11 pax sailing

• Crew: Captain

G U E S T C A B I N S

4 WCs

CREW CABINS

1 frontpeak cabin

1 WC in the front peak cabin