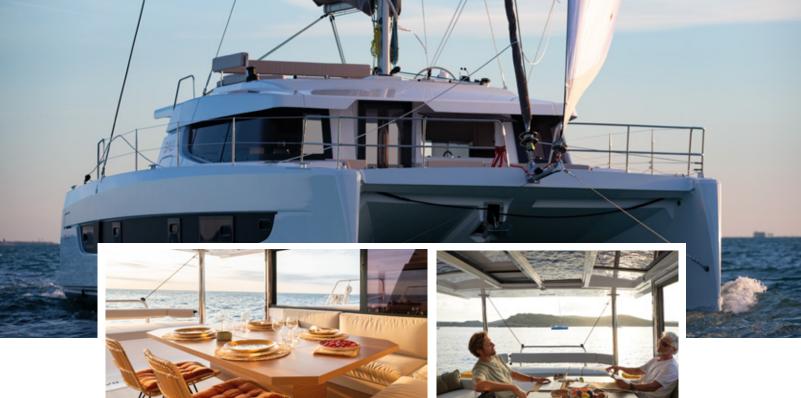

# EQUIPMENT

A/C in cabins

Generator Solé Diesel 14KWA

Watermaker 240l/h

**Electronic toilets** 

Flattop grill

Icemaker

Bar integrated in salon table

Blinds

Mosquito screens

Microwave-oven

Audio fusion HiFi Fusion

Dishwasher

Hard Top

Hair dryers

Smart TV in lounge

# TOYS & DINGHY

Dinghy YAM 3.10m + motor 20HP Yamaha

2 Stand-Up Paddles

Snorkeling equipment

Fishing gear