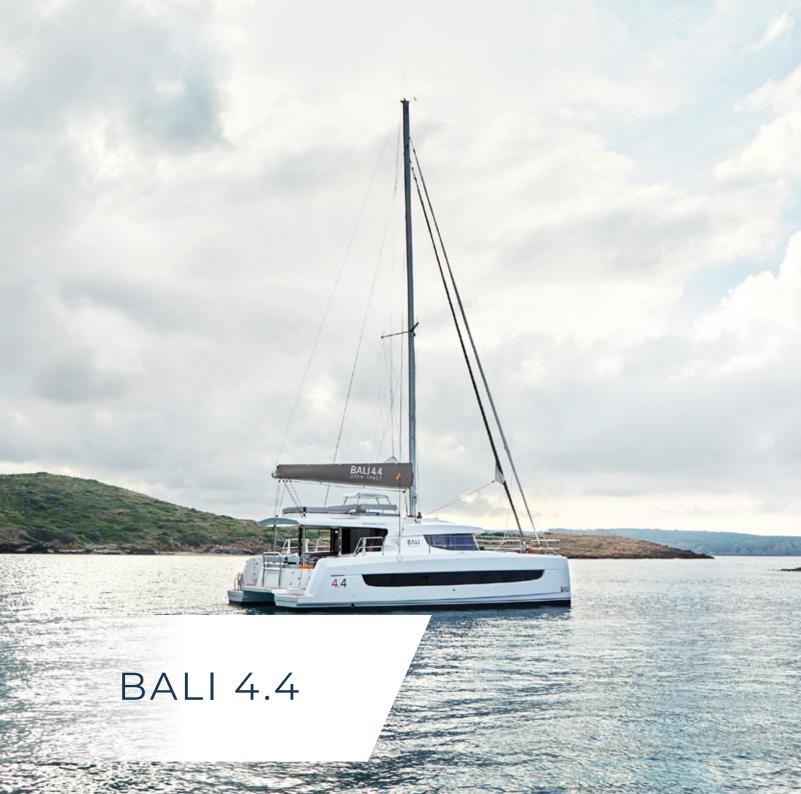

# CABINS BALI 4.4

• Construction year: 2023

Flag: SpanishLength: 13,50mBeam: 7,40m

• Displacement: 13,8T

• Engines: 2 x Yanmar 57 HP

• Fuel: **800L** 

• Fresh water: 860L

Refrigerator + Freezer: 615LGuests: 8 pax sleeping