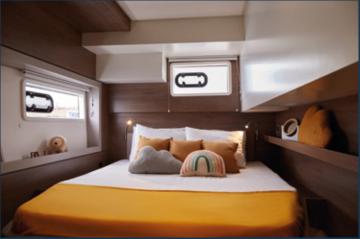

# CABINS BALI 4.4

• Construction year: 2023

Flag: SpanishLength: 13,50mBeam: 7,40m

• Displacement: 13,8T

• Engines: 2 x Yanmar 57 HP

• Fuel: **800L** 

• Fresh water: 860L

Refrigerator + Freezer: 615LGuests: 8 pax sleeping

11 pax sailing

• Crew: Captain

G U E S T C A B I N S

4 WCs

CREW CABINS

1 frontpeak cabin

1 WC in the front peak cabin