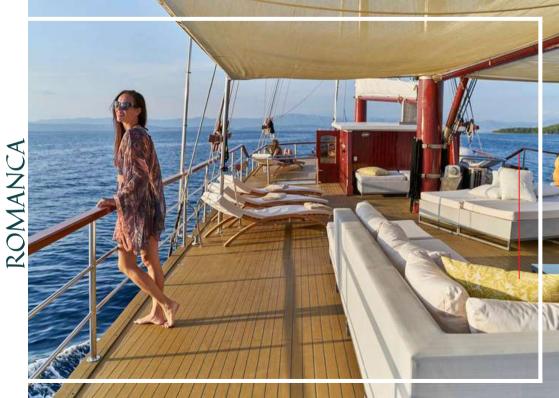

And there is an indoor lounge with two dinjng tables, a bar, a TV and a DVD player, and players will be especiallydelighted with the Play Station.

Its large upper sun deck has comfortable foungers and a large sofa with pillows when you want to sunbathe. Make your time at sea gs exciting as possible and get to know the fun world of water toys such as jet skis, rowing bfards, canoes, diving equipment, and fishing equipment.

DECK

The aft deck has a cushioned platform , hard top-shade, al-fresco dining seating Swimming platform with a staircase and outside shower