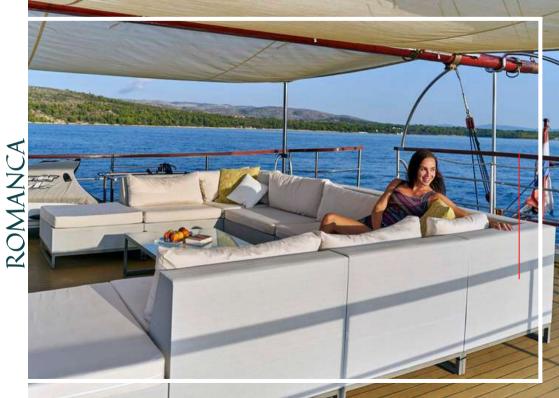

And there is an indoor lounge with two dinjng tables, a bar, a TV and a DVD player, and players will be especiallydelighted with the Play Station.

Its large upper sun deck has comfortable foungers and a large sofa with pillows when you want to sunbathe. Make your time at sea gs exciting as possible and get to know the fun world of water toys such as jet skis, rowing bfards, canoes, diving equipment, and fishing equipment.