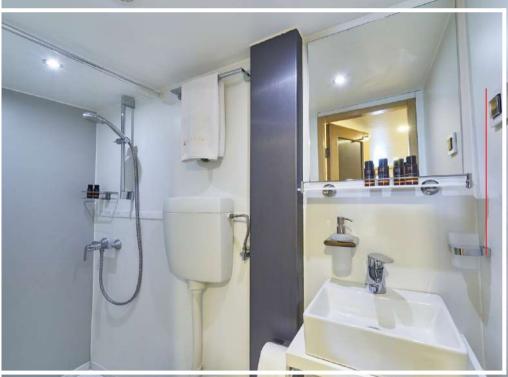

With a special female touch, the owner Andrea is in charge of the best-maintained gulets in Croatia today.

Gulet Romanca has eight cabins and is ideal for larger groups with a capacity of up to 16 guests. Each cabin has its window for viewing the sea landscape, a dressing room, a private bathroom with a toilet, shower, and personal toiletries such as shampoo and soap, bath towels, and a beach towel. and the second second

## ACCOMMODATION

Each of the cabins has a wardrobe, 24 V/220 electricity, hair dryers, its own en suite bathroom home type with shampoo, toilet paper, soap, shower box Complete linen and towels:

W

ROMANCA

Bed sheets Beach towels Bathroom towels Air-condition: 24 hours/ day Room service available

INTERIOR

Air conditioning throughout guest and crew areas The Main Saloon combines a dining area and bar; with lounge seating area with TV, DVD, USB Separate crew quarters Separate galley and crew mess