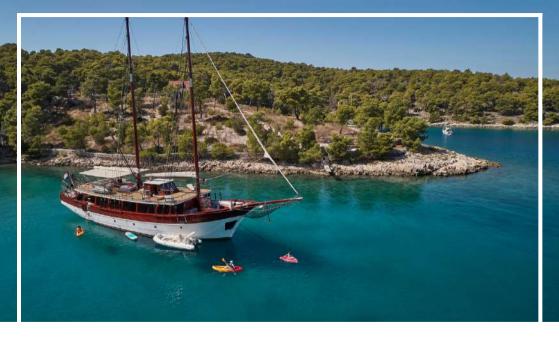

### TECHNICAL SPECIFICATIONS

Yacht category: Motor cruiser Base: Split Year of production: 1998/2020 Cabins: 8 (8 Double) Guests capacity: 16 Crew: 5 Length over all: 28.4 m Beam: 7.92 m Draft: 5.35 m

Engine: -Caterp'illar 570 HP Generators: Cummins Onan 27 kw silent Fuel tank: 9.000 l Water tank: 22.000 l Max speed: 9 knots Superstructure: Mahogany Oak Cabin deck floor: Carpet Saloon deck floor: Carpet Sun deck floor: Teak ROMANCA is a term that describes the relationship that corresponds to the ideal of socalled love between a guest, a ship, and the sea. The Gulet Romanca, a traditional wooden boat, is a family boat that has been in the safe hands of its owners for more than a decade. While sailing the Croatian coast and islands, enjoy the relaxed, elegant ambiance of one of the most charismatic ships on the Adriatic,