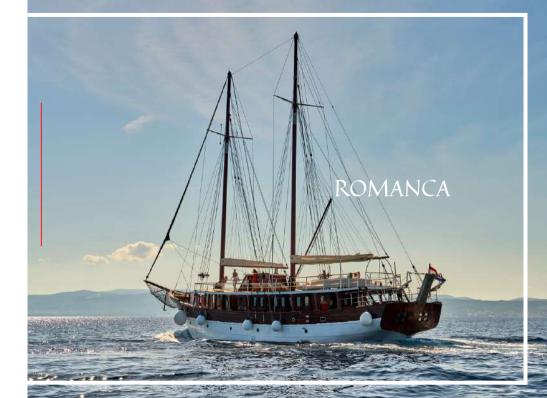

### TECHNICAL SPECIFICATIONS

Yacht category: Motor cruiser Base: Split Year of production: 1998/2020 Cabins: 8 (8 Double) Guests capacity: 16 Crew: 5 Length over all: 28.4 m Beam: 7.92 m Draft: 5.35 m

Engine: -Caterp'illar 570 HP Generators: Cummins Onan 27 kw silent Fuel tank: 9.000 l Water tank: 22.000 l Max speed: 9 knots Superstructure: Mahogany Oak Cabin deck floor: Carpet Saloon deck floor: Carpet Sun deck floor: Teak ROMANCA is a term that describes the relationship that corresponds to the ideal of socalled love between a guest, a ship, and the sea. The Gulet Romanca, a traditional wooden boat, is a family boat that has been in the safe hands of its owners for more than a decade. While sailing the Croatian coast and islands, enjoy the relaxed, elegant ambiance of one of the most charismatic ships on the Adriatic,

With a special female touch, the owner Andrea is in charge of the best-maintained gulets in Croatia today.

Gulet Romanca has eight cabins and is ideal for larger groups with a capacity of up to 16 guests. Each cabin has its window for viewing the sea landscape, a dressing room, a private bathroom with a toilet, shower, and personal toiletries such as shampoo and soap, bath towels, and a beach towel. and the second second