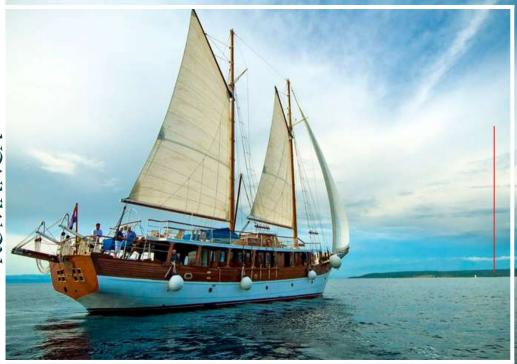

### TECHNICAL SPECIFICATIONS

Yacht category: Motor cruiser Base: Split Year of production: 1998/2020 Cabins: 8 (8 Double) Guests capacity: 16 Crew: 5 Length over all: 28.4 m Beam: 7.92 m Draft: 5.35 m

Engine: -Caterp'illar 570 HP Generators: Cummins Onan 27 kw silent Fuel tank: 9.000 l Water tank: 22.000 l Max speed: 9 knots Superstructure: Mahogany Oak Cabin deck floor: Carpet Saloon deck floor: Carpet Sun deck floor: Teak ROMANCA is a term that describes the relationship that corresponds to the ideal of socalled love between a guest, a ship, and the sea. The Gulet Romanca, a traditional wooden boat, is a family boat that has been in the safe hands of its owners for more than a decade. While sailing the Croatian coast and islands, enjoy the relaxed, elegant ambiance of one of the most charismatic ships on the Adriatic,