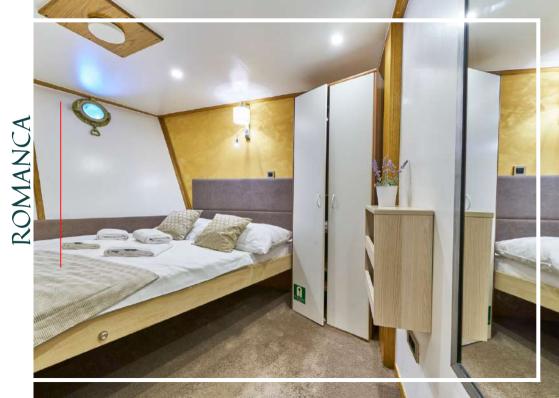

With a special female touch, the owner Andrea is in charge of the best-maintained gulets in Croatia today.

Gulet Romanca has eight cabins and is ideal for larger groups with a capacity of up to 16 guests. Each cabin has its window for viewing the sea landscape, a dressing room, a private bathroom with a toilet, shower, and personal toiletries such as shampoo and soap, bath towels, and a beach towel. and the second second

## ACCOMMODATION

Each of the cabins has a wardrobe, 24 V/220 electricity, hair dryers, its own en suite bathroom home type with shampoo, toilet paper, soap, shower box Complete linen and towels:

W

ROMANCA

Bed sheets Beach towels Bathroom towels Air-condition: 24 hours/ day Room service available

INTERIOR

Air conditioning throughout guest and crew areas The Main Saloon combines a dining area and bar; with lounge seating area with TV, DVD, USB Separate crew quarters Separate galley and crew mess