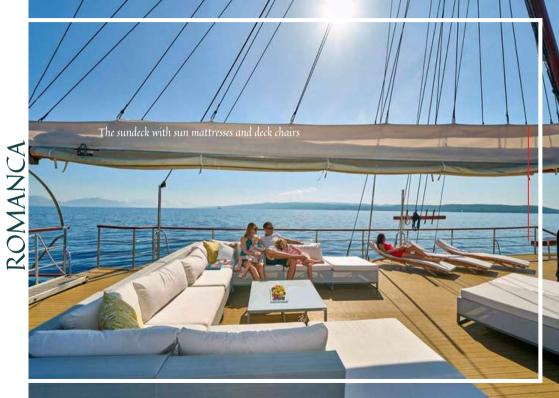

And there is an indoor lounge with two dinjng tables, a bar, a TV and a DVD player, and players will be especiallydelighted with the Play Station.

Its large upper sun deck has comfortable foungers and a large sofa with pillows when you want to sunbathe. Make your time at sea gs exciting as possible and get to know the fun world of water toys such as jet skis, rowing bfards, canoes, diving equipment, and fishing equipment.