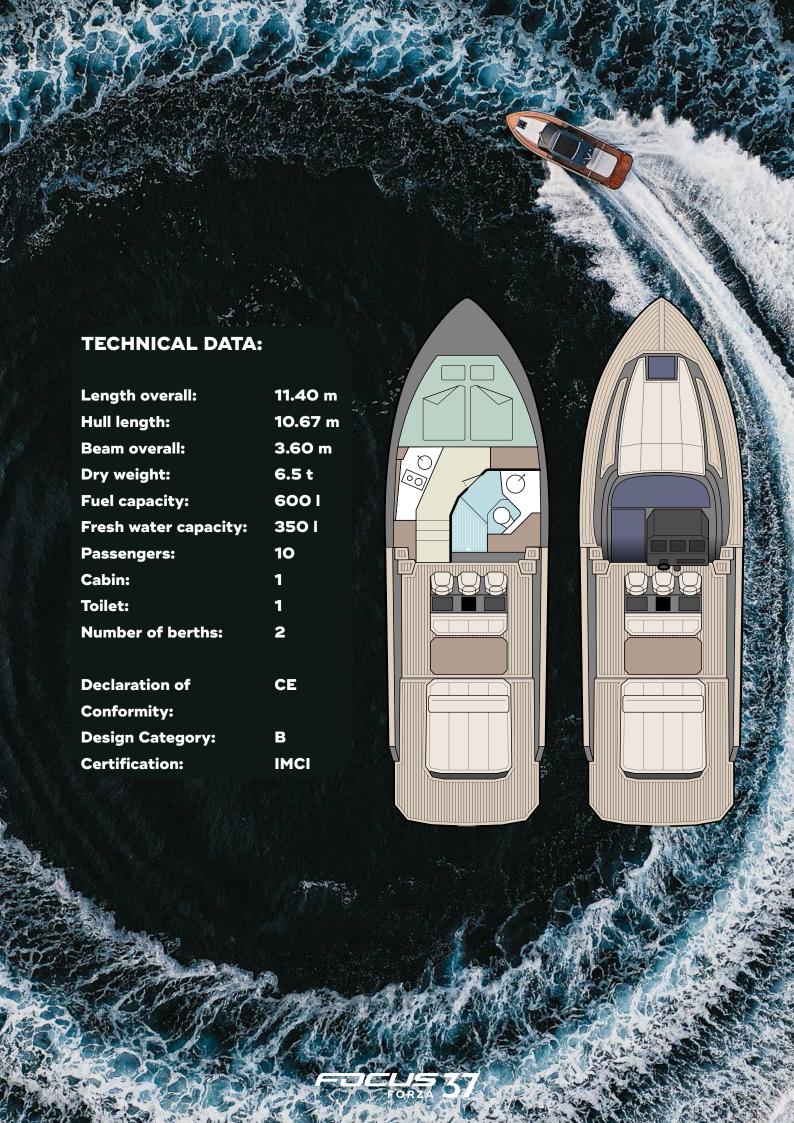

## Fully custom color choice







FOCUS MOTOR YACHTS B.V.

Milaanstraat 24, 1175 RJ Amsterdam
The Netherlands

T: +31 20 8080672

info@focus-motoryachts.com www.focus-motoryachts.com



Focus Motor Yachts constantly seeks for new solutions and improvements regarding design, specifications and production. Therefore we reserve the right to change specification without prior notice. Standard features of the boat indicated in this presentation are not final and can be changed at any time without prior notice. Performance estimates are for informational use, but are in no way guaranteed for any particular boat. There are many factors affecting performance of the boat. For instance dirt on the bottom of the boat, air temperature, propellers, burdening (water and fuel tank, passengers on board), etc. Therefore we can not give