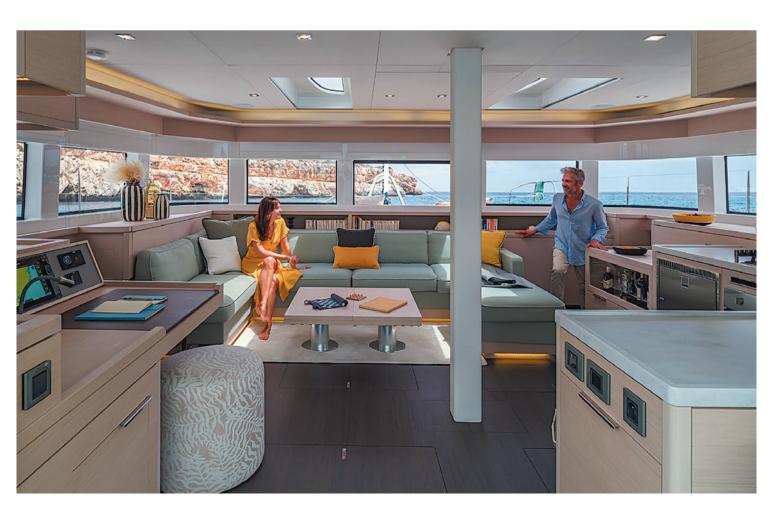

#### CENTRAL LIVING AREA ON BOARD LILIANA X

Step into the generously spacious saloon and galley, where abundant natural light floods in through spectacular skylights and 360° large windows, creating a vibrant and inviting ambiance. This luminous space welcomes you to escape, find nourishment, refreshment, and recharge for new adventures.