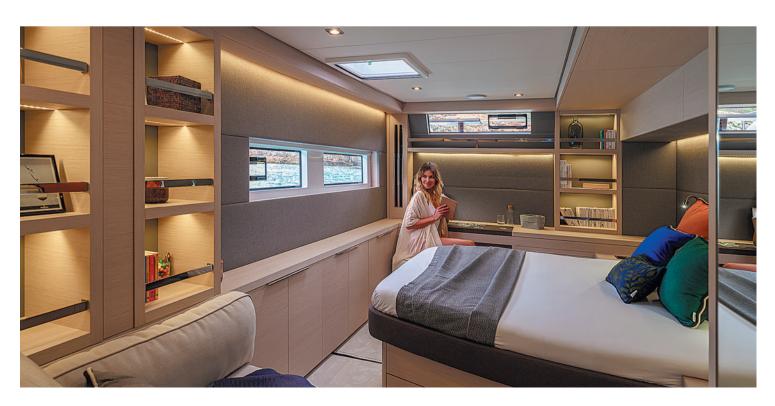

# *I MASTER CABIN &3 DOUBLE GUEST CABINS*

Experience luxury on Liliana X with an owner cabin, VIP cabin, and three double cabins, each adorned with windows that fill the space with natural light. Enjoy the comfort and convenience of en-suite bathrooms in every cabin.