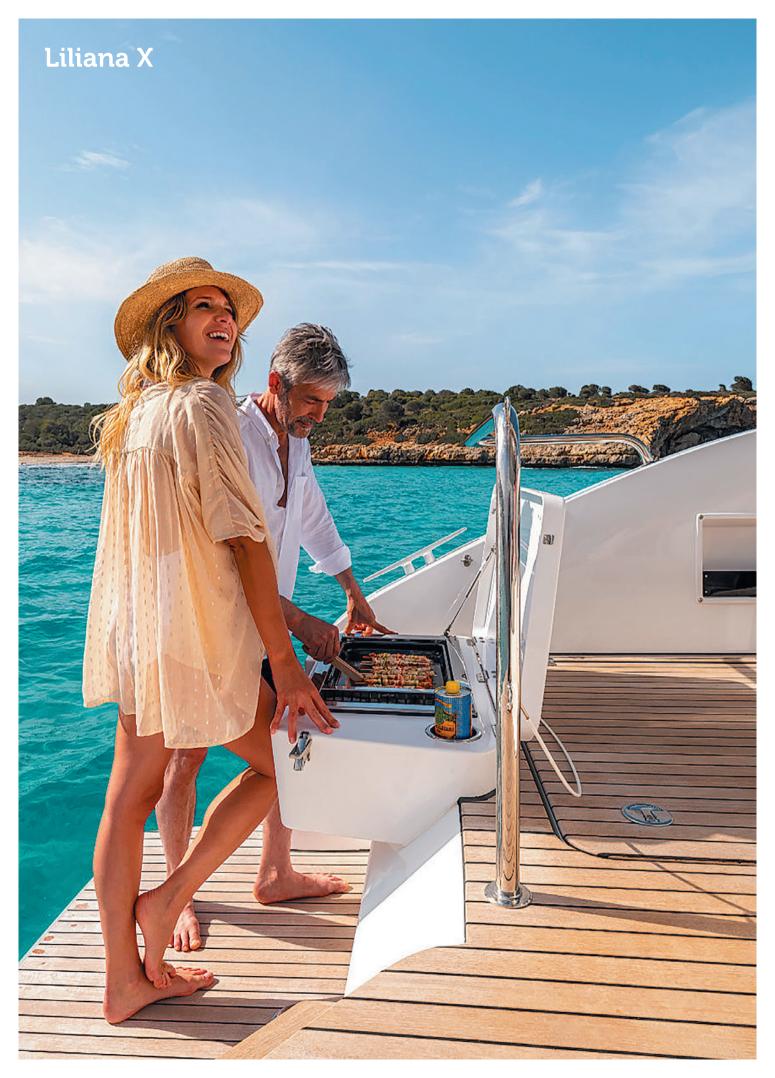

# Liliana X

Introducing the Liliana X, a remarkable Lagoon 55 that seamlessly integrates strength, comfort, and superior quality. Distinguishing itself from its predecessors, this model boasts a highly innovative and entirely revamped aft area, ensuring optimal circulation onboard. Its expansive sea terrace is exquisitely crafted, while the fully open cockpit provides a panoramic, uninterrupted view, inviting you to savor Croatia's breathtaking scenery and landmarks.