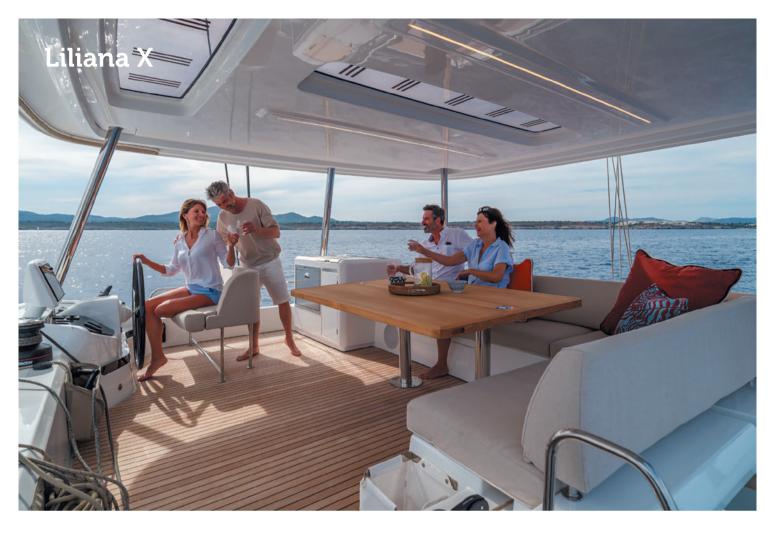

#### FIND YOUR FAVORITE SPOT ON BOARD

Enjoy a delicious meal while taking in the expansive view from the roomy cockpit! Unwind with a book and bask in the sun on the front deck. Take advantage of stunning panoramic views from atop this beautiful boat. From lounging and sunbathing, to fine dining and mingling, the flybridge offers great versatility and is thoughtfully designed to accommodate all of your needs, whether it be sailing or admiring the nature with great company.