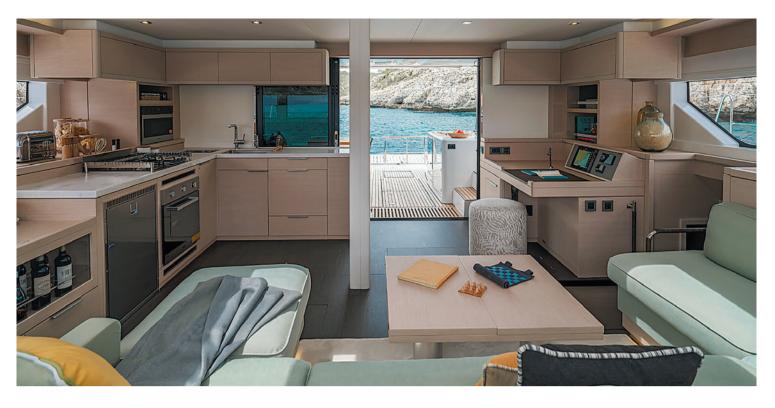

#### CENTRAL LIVING AREA ON BOARD LILIANA X

Step into the generously spacious saloon and galley, where abundant natural light floods in through spectacular skylights and 360° large windows, creating a vibrant and inviting ambiance. This luminous space welcomes you to escape, find nourishment, refreshment, and recharge for new adventures.