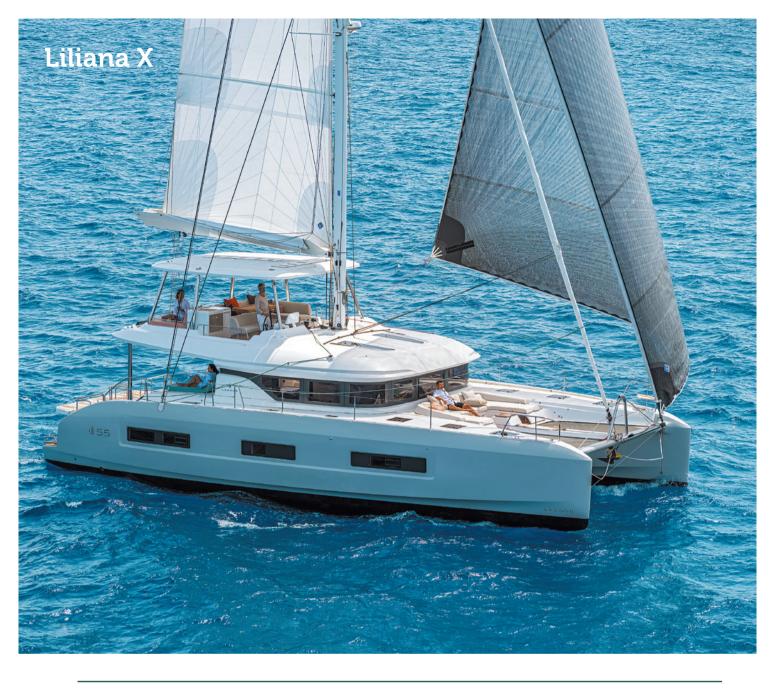

# Liliana X

Introducing the Liliana X, a remarkable Lagoon 55 that seamlessly integrates strength, comfort, and superior quality. Distinguishing itself from its predecessors, this model boasts a highly innovative and entirely revamped aft area, ensuring optimal circulation onboard. Its expansive sea terrace is exquisitely crafted, while the fully open cockpit provides a panoramic, uninterrupted view, inviting you to savor Croatia's breathtaking scenery and landmarks.