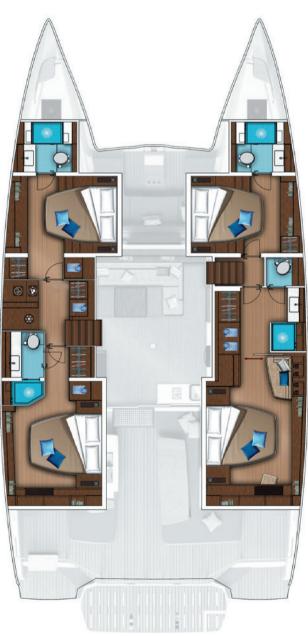

# *I MASTER CABIN &3 DOUBLE GUEST CABINS*

Experience luxury on Liliana X with an owner cabin, VIP cabin, and three double cabins, each adorned with windows that fill the space with natural light. Enjoy the comfort and convenience of en-suite bathrooms in every cabin.

Fuel tank (L/US gal) 1100/290
Water tank (L/US gal) 960/254
Cabins 4 + Crew
Berths 8 + Crew
Bathroom 4 + Crew

SKIPPER HOSTESS