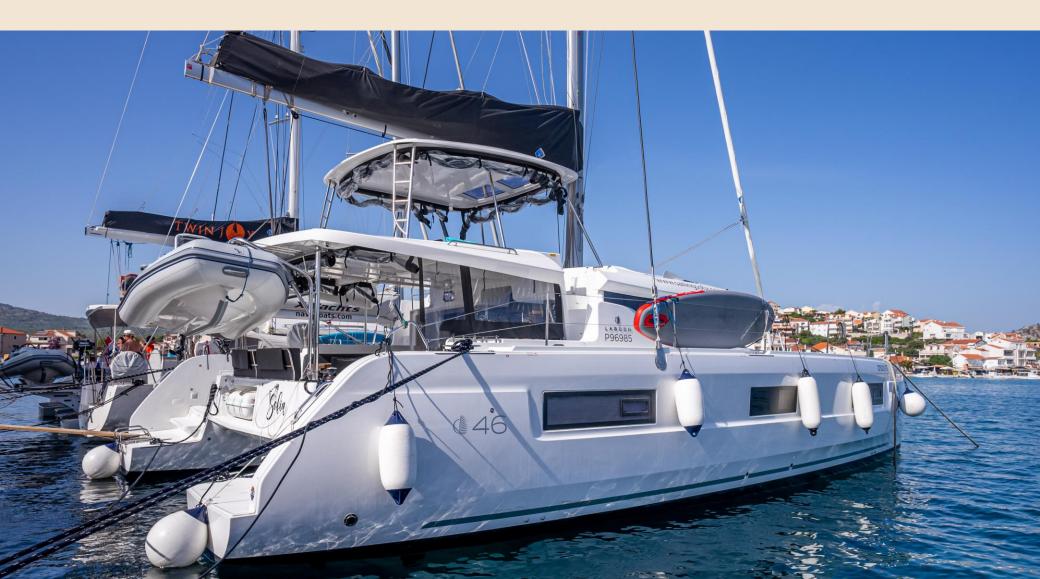

## **LAGOON 46** SOFIA

Sofia brings freedom and audacity, gentle lifestyle and innovation. Sail away and enjoy the cruise of your life.

There are no borders between inside and outside which provides an excellent connection between cockpit, galley and salon.