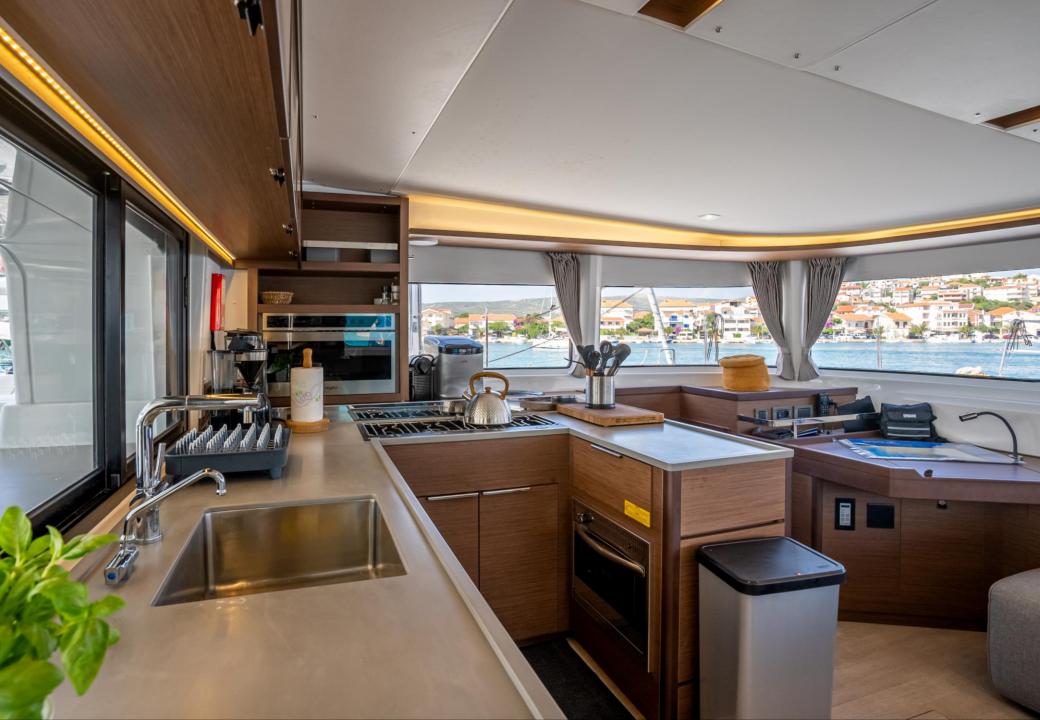

## EQUIPMENT

- A/C and heating in saloon and cabins
- Cockpit and flybridge protection
- 11 kW ONAN Genset Generator
- Bimini
- Underwater and LED speader lights
- Highfield CL 340 GT RIB & Mercury 20 hp
- TV 43″ 4K
- Fusion audio + loudspeakers in saloon, cockpit and flybridge
- 4 G & WiFi
- Fridge, freezer and cockpit fridge
- Inverter
- Microwave, oven and 4 burner stove
- Icemaker
- Nespresso coffee machine
- Watermaker 105 L/h
- SUP board and 10 snorkel sets