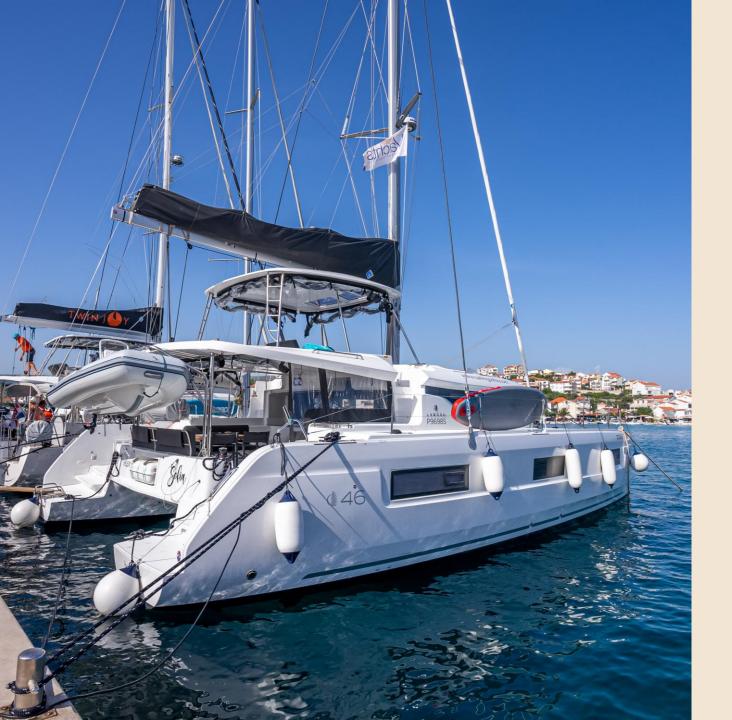

## **LAGOON 46** SOFIA

Sofia brings freedom and audacity, gentle lifestyle and innovation. Sail away and enjoy the cruise of your life.

There are no borders between inside and outside which provides an excellent connection between cockpit, galley and salon.