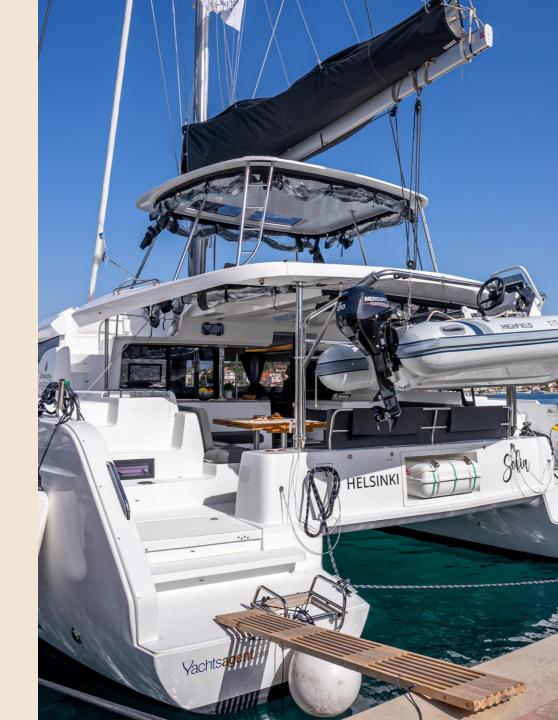

## EQUIPMENT

- A/C and heating in saloon and cabins
- Cockpit and flybridge protection
- 11 kW ONAN Genset Generator
- Bimini
- Underwater and LED speader lights
- Highfield CL 340 GT RIB & Mercury 20 hp
- TV 43″ 4K
- Fusion audio + loudspeakers in saloon, cockpit and flybridge
- 4 G & WiFi
- Fridge, freezer and cockpit fridge
- Inverter
- Microwave, oven and 4 burner stove
- Icemaker
- Nespresso coffee machine
- Watermaker 105 L/h
- SUP board and 10 snorkel sets

Sofia brings freedom and audacity, gentle lifestyle and innovation. Sail away and enjoy the cruise of your life.

There are no borders between inside and outside which provides an excellent connection between cockpit, galley and salon.