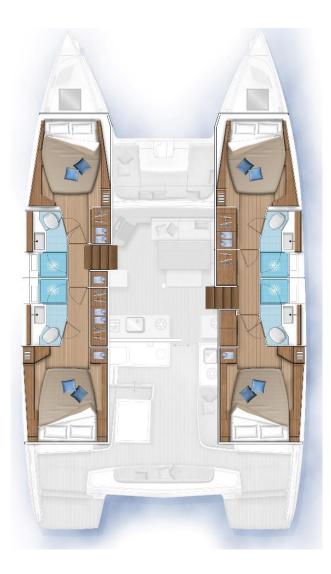

## CATAMARAN SOFIA SPECIFICATIONS

| 2022          |
|---------------|
| 13.99 / 45'9" |
| 7.96 / 26'    |
| 1.3 / 4'3"    |
| 2 x Yanmar 57 |
| 4+2           |
| 8+2+(1+1)     |
| 4             |
| 1040 / 275    |
| 750 / 198     |
|               |

Four double cabins feature en-suite bathrooms with separate showers, plenty of light and comfortable beds for well-deserved rest after all the adventures that you experience in Croatia.

Ease of sailing and living on board is visible in every foot of the Lagoon 46.