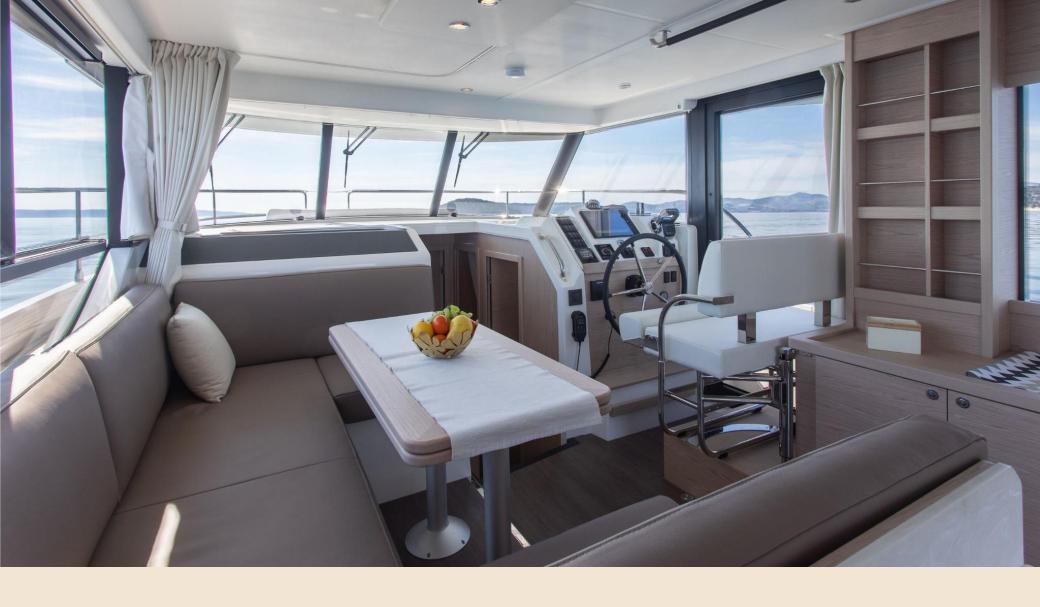

The comfortable and stylish interior features high-end finishes and state-of-the-art technology, ensuring a truly luxurious experience.

The galley features a modern, open-concept design that seamlessly integrates with the rest of the yacht's interior. The high-quality countertops and backsplash provide a stylish and functional workspace, while the ample storage space allows for easy organization of all your cooking supplies and utensils.

The interior of Felicita provides a luxurious and functional space that is sure to make your time at sea as comfortable and enjoyable as possible.

Boasting a well-equipped living space, this boat has everything you need to make the most of your time on board.