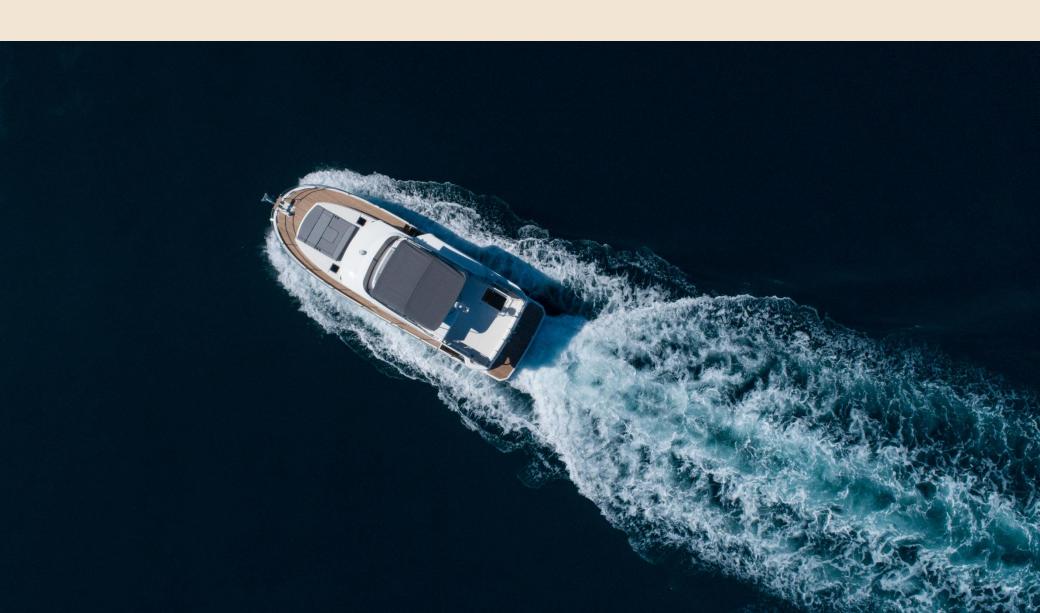

The exterior of the Beneteau Swift Trawler 41 is a stunning work of art, designed with both beauty and functionality in mind. The hull is optimized for maximum efficiency, ensuring a smooth and stable ride in all conditions.

Equipped with all the latest technology, the flybridge offers an exceptional vantage point from which to enjoy the beauty of the surrounding waters.

The bow is designed to cut through the waves with ease, minimizing fuel consumption and reducing noise and vibration. And with its advanced propulsion system, this yacht is capable of reaching impressive speeds while still maintaining excellent fuel economy.