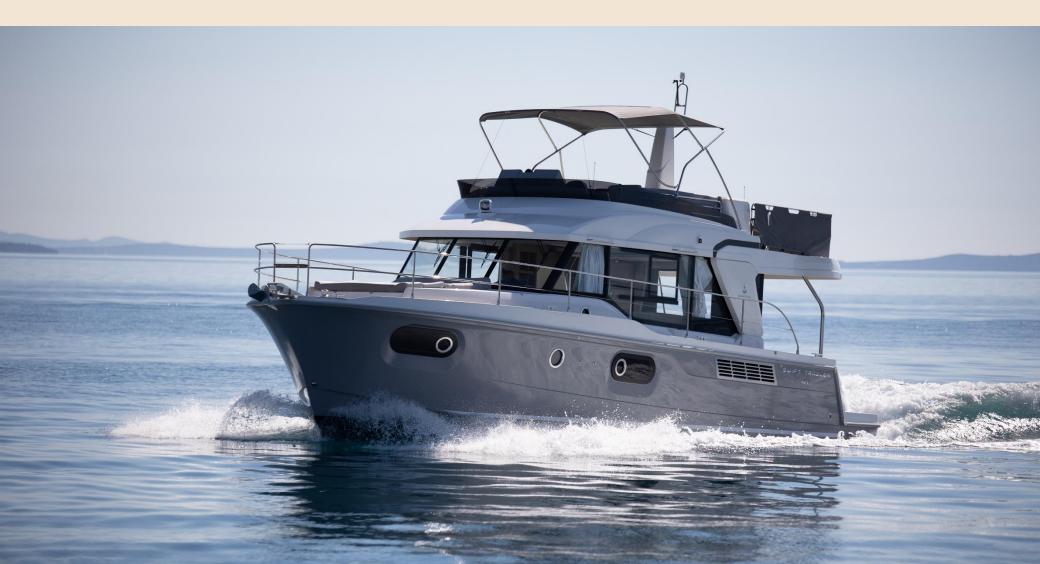

The exterior of the Beneteau Swift Trawler 41 is a stunning work of art, designed with both beauty and functionality in mind. The hull is optimized for maximum efficiency, ensuring a smooth and stable ride in all conditions.

Equipped with all the latest technology, the flybridge offers an exceptional vantage point from which to enjoy the beauty of the surrounding waters.

The bow is designed to cut through the waves with ease, minimizing fuel consumption and reducing noise and vibration. And with its advanced propulsion system, this yacht is capable of reaching impressive speeds while still maintaining excellent fuel economy.