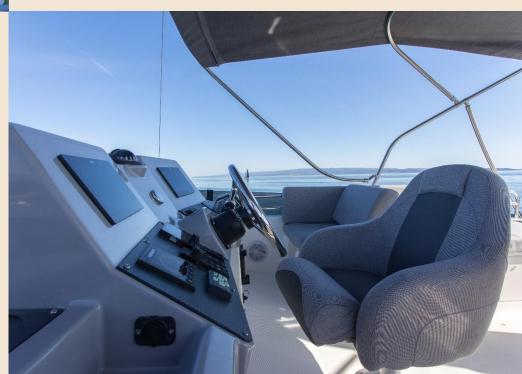

Equipped with all the latest technology, the flybridge offers an exceptional vantage point from which to enjoy the beauty of the surrounding waters.

The bow is designed to cut through the waves with ease, minimizing fuel consumption and reducing noise and vibration. And with its advanced propulsion system, this yacht is capable of reaching impressive speeds while still maintaining excellent fuel economy.