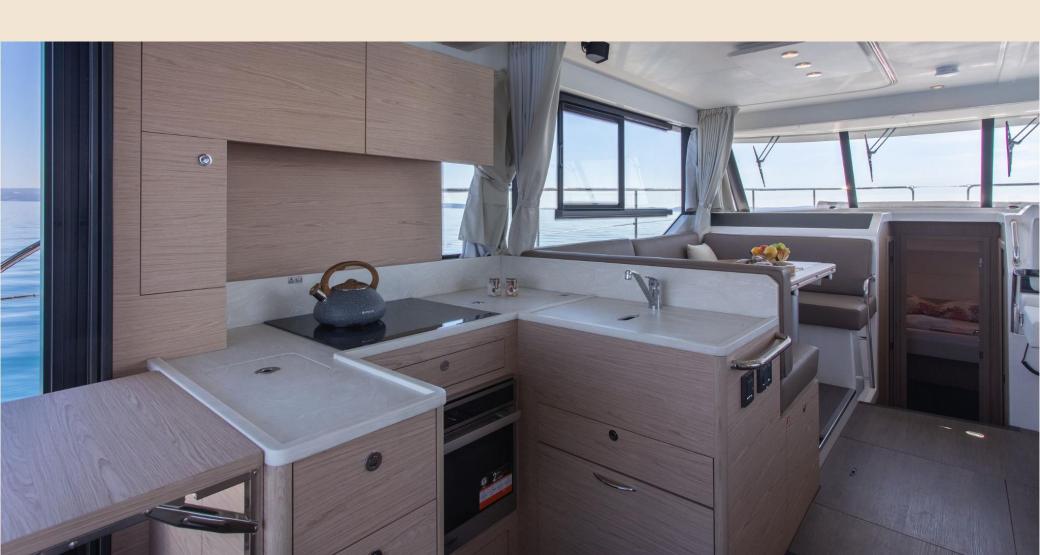

The comfortable and stylish interior features high-end finishes and state-of-the-art technology, ensuring a truly luxurious experience.

The galley features a modern, open-concept design that seamlessly integrates with the rest of the yacht's interior. The high-quality countertops and backsplash provide a stylish and functional workspace, while the ample storage space allows for easy organization of all your cooking supplies and utensils.

The interior of Felicita provides a luxurious and functional space that is sure to make your time at sea as comfortable and enjoyable as possible.

Boasting a well-equipped living space, this boat has everything you need to make the most of your time on board.