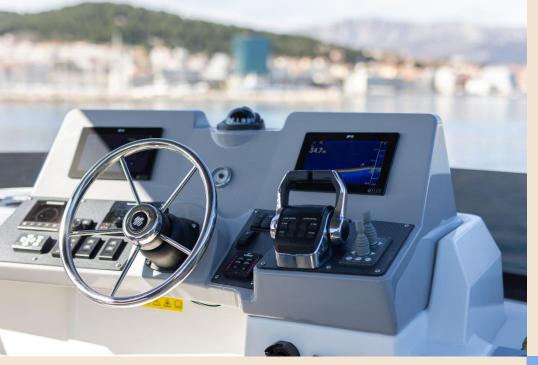

Equipped with all the latest technology, the flybridge offers an exceptional vantage point from which to enjoy the beauty of the surrounding waters.

The bow is designed to cut through the waves with ease, minimizing fuel consumption and reducing noise and vibration. And with its advanced propulsion system, this yacht is capable of reaching impressive speeds while still maintaining excellent fuel economy.