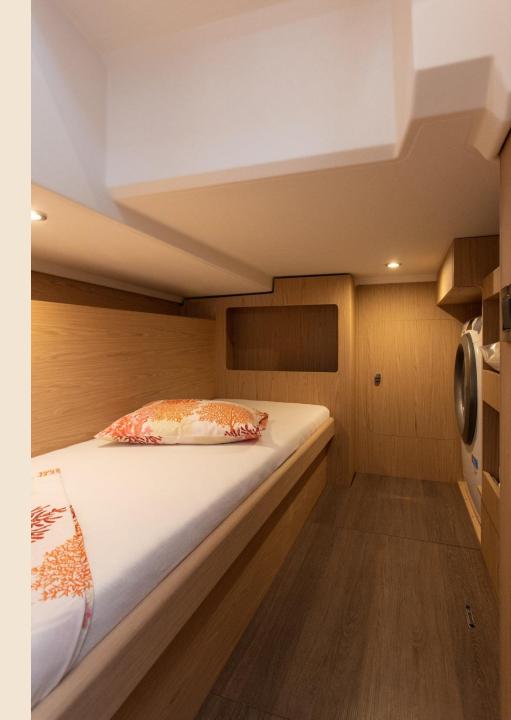

Whether you're traveling with family or friends, the spacious and well-appointed cabins cabins on the Beneteau Swift Trawler 41 are sure to provide a comfortable and private retreat that will make your time at sea unforgettable.

The Swift Trawler 41 can easily welcome up to 7 passengers with the convertible lounge.