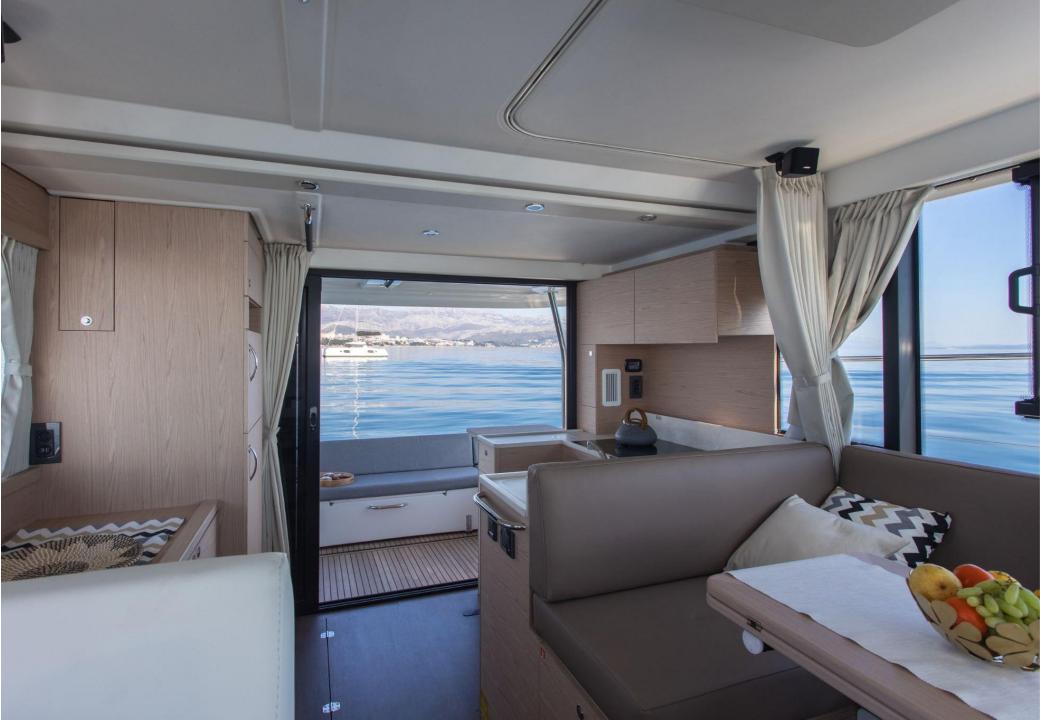

The comfortable and stylish interior features high-end finishes and state-of-the-art technology, ensuring a truly luxurious experience.

The galley features a modern, open-concept design that seamlessly integrates with the rest of the yacht's interior. The high-quality countertops and backsplash provide a stylish and functional workspace, while the ample storage space allows for easy organization of all your cooking supplies and utensils.

The interior of Felicita provides a luxurious and functional space that is sure to make your time at sea as comfortable and enjoyable as possible.

Boasting a well-equipped living space, this boat has everything you need to make the most of your time on board.

The Swift Trawler 41 can easily welcome up to 7 passengers with the convertible lounge.