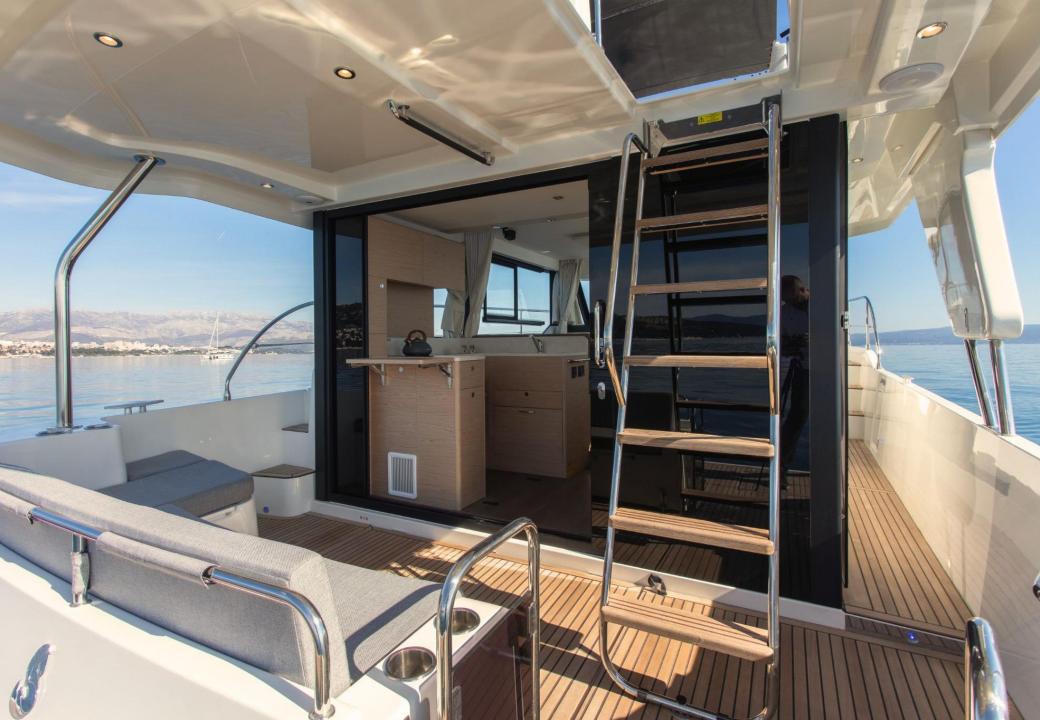

The interior of Felicita provides a luxurious and functional space that is sure to make your time at sea as comfortable and enjoyable as possible.

Boasting a well-equipped living space, this boat has everything you need to make the most of your time on board.

The Swift Trawler 41 can easily welcome up to 7 passengers with the convertible lounge.