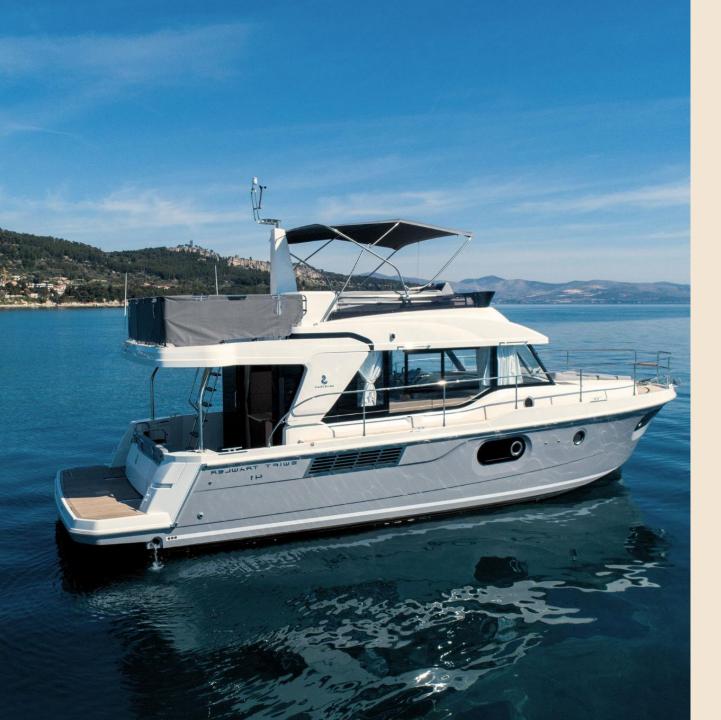

## SWIFT TRAWLER 41 FELICITA

The exterior of the Beneteau Swift Trawler 41 is a stunning work of art, designed with both beauty and functionality in mind. The hull is optimized for maximum efficiency, ensuring a smooth and stable ride in all conditions.

Equipped with all the latest technology, the flybridge offers an exceptional vantage point from which to enjoy the beauty of the surrounding waters.

The bow is designed to cut through the waves with ease, minimizing fuel consumption and reducing noise and vibration. And with its advanced propulsion system, this yacht is capable of reaching impressive speeds while still maintaining excellent fuel economy.