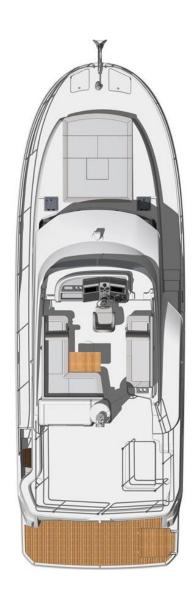

The interior of Felicita provides a luxurious and functional space that is sure to make your time at sea as comfortable and enjoyable as possible.

Boasting a well-equipped living space, this boat has everything you need to make the most of your time on board.

The Swift Trawler 41 can easily welcome up to 7 passengers with the convertible lounge.