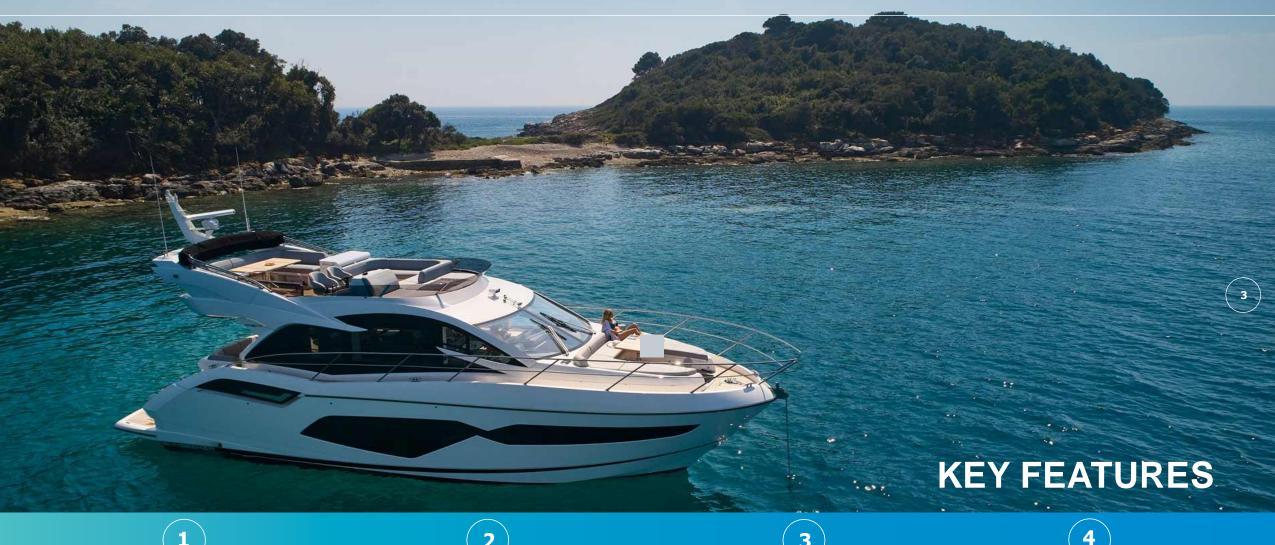

## **OVERVIEW**

Exemplifying the latest in our exceptional design capabilities, APOLO has been meticulously designed to enhance comfort and cruising whilst providing guests with a vast array of social spaces — usually only seen in larger yachts. The exterior styling incorporates extensive curved glass and stainless-steel detailing to emphasize its prowess. With the option to add bar stools, the galley appears to extend onto the main deck, creating a seamless transition from indoors to out. MY APOLO has a considered interior designed to provide owners with unparalleled flexibility.

She enables its guests to enjoy ample space afforded by its open layout, showcasing the wonderfully well-equipped bathing platform and Beach Club. Powered by Volvo Penta D13-800 engines, APOLO can cruise comfortably at 25 knots with a range of 250 nautical miles or achieve in excess of 30 knots at full throttle.