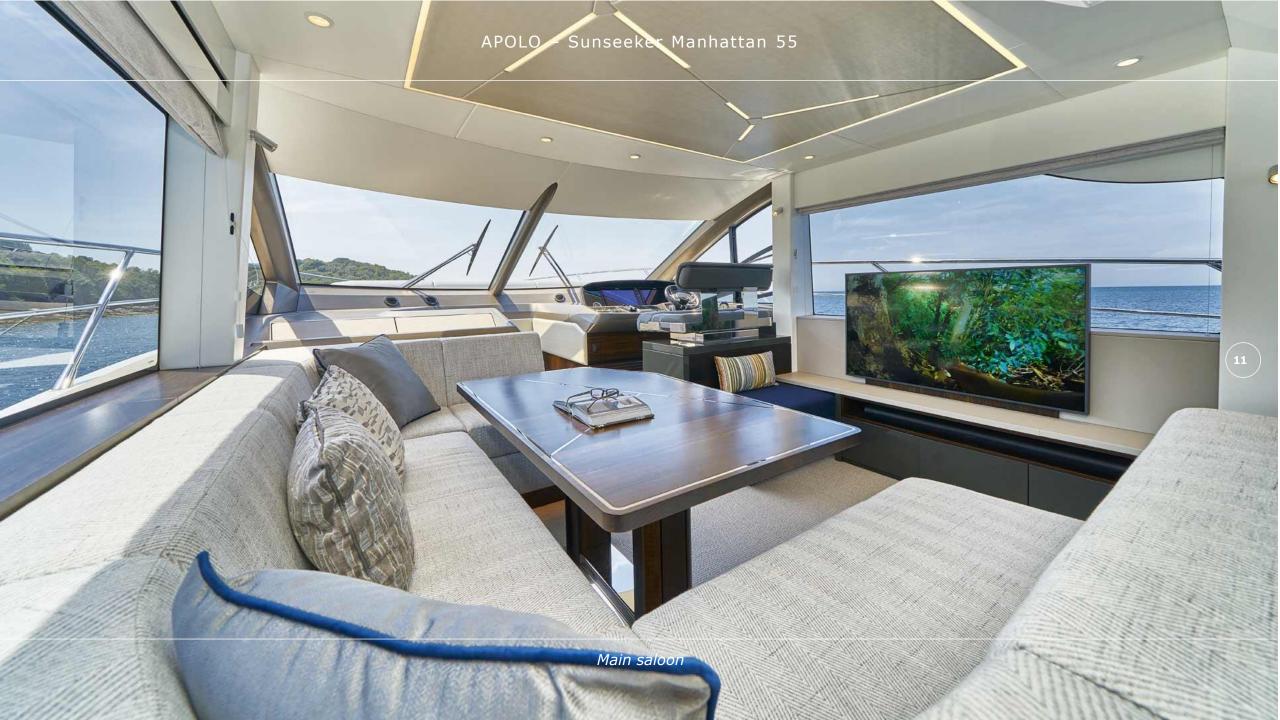

## **OVERVIEW**

Exemplifying the latest in our exceptional design capabilities, APOLO has been meticulously designed to enhance comfort and cruising whilst providing guests with a vast array of social spaces — usually only seen in larger yachts. The exterior styling incorporates extensive curved glass and stainless-steel detailing to emphasize its prowess. With the option to add bar stools, the galley appears to extend onto the main deck, creating a seamless transition from indoors to out. MY APOLO has a considered interior designed to provide owners with unparalleled flexibility.