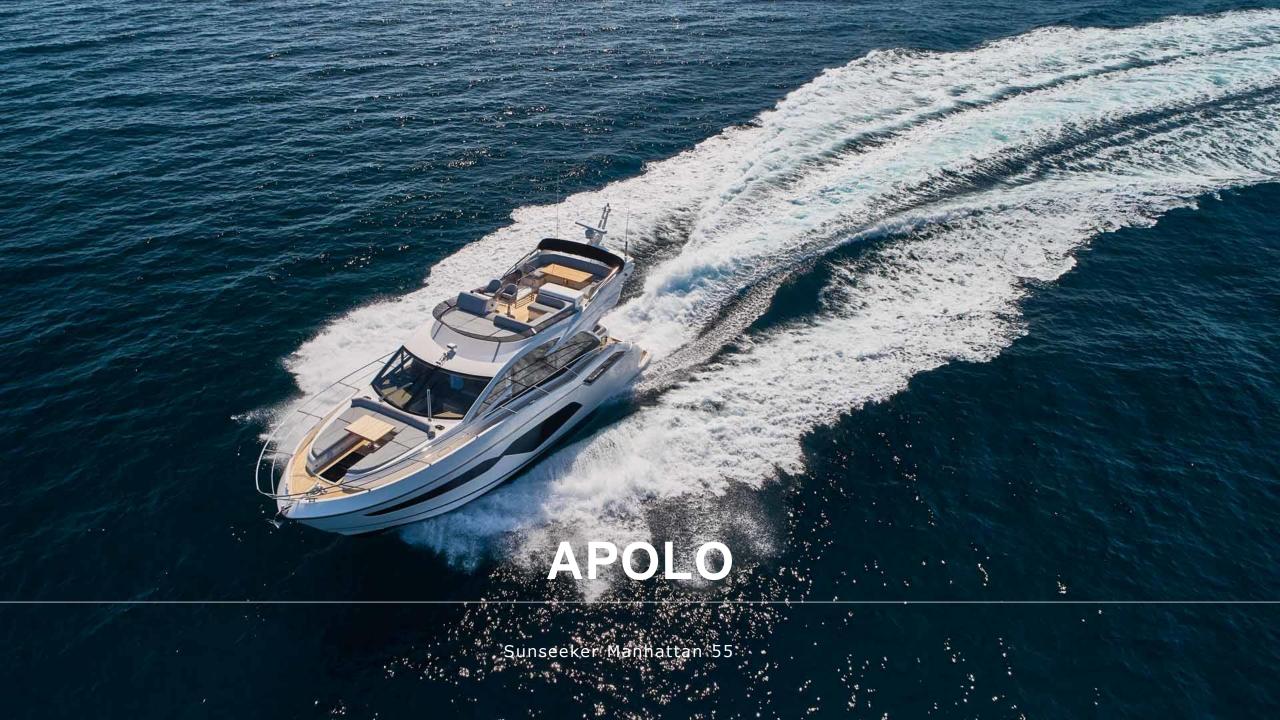

Loa 17.21 m Beam 4.87 m Draft 1.37 m Built 2022 Guests 6 Cabins 3 Crew 1 Speed 23 Knots

Brand New 2022

Spacious flybridge

Vast array of social spaces

Remarkable comfort

## **TEHNICAL SPECIFICATIONS**

**LOA:** 17,21 m

**Beam:** 4,87 m

**Draft:** 1,37 m

**Built:** 2022

Builder: Sunseeker

**Model:** Sunseeker Manhattan 55

Cruise Speed: 23 Knots