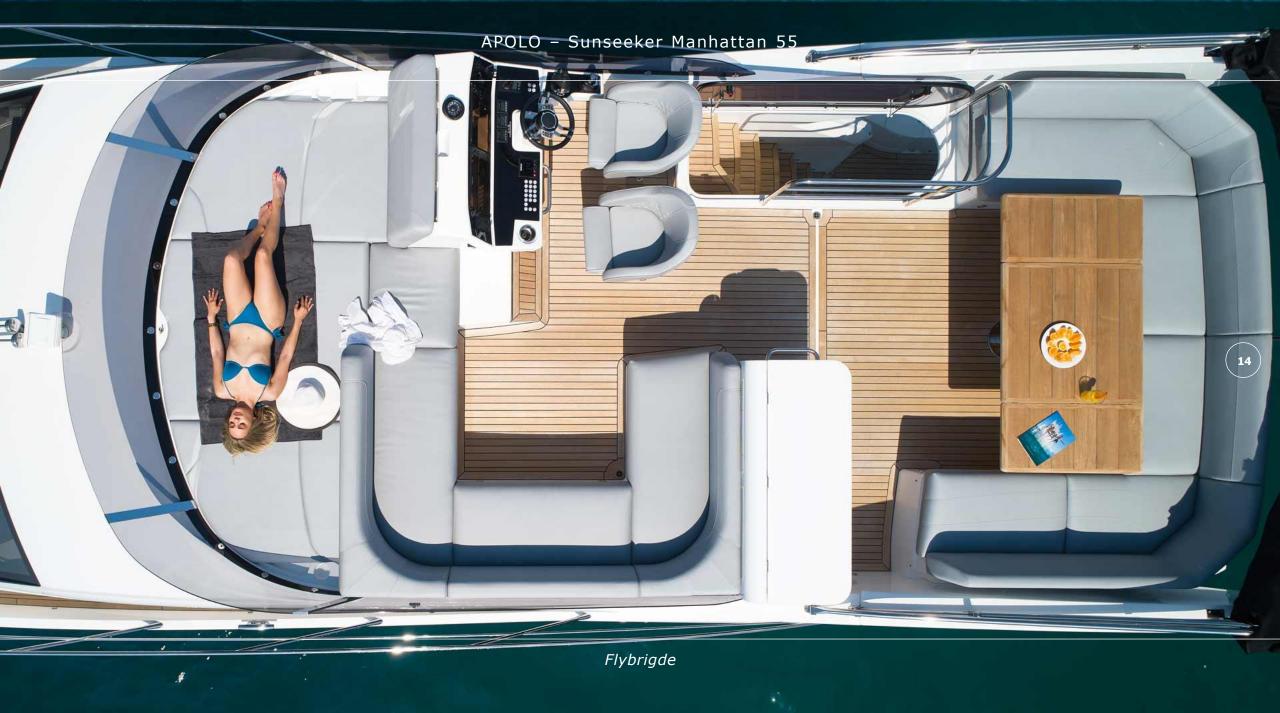

Loa 17.21 m Beam 4.87 m Draft 1.37 m Built 2022 Guests 6 Cabins 3 Crew 1 Speed 23 Knots

Brand New 2022

Spacious flybridge

Vast array of social spaces

Remarkable comfort

## **OVERVIEW**

Exemplifying the latest in our exceptional design capabilities, APOLO has been meticulously designed to enhance comfort and cruising whilst providing guests with a vast array of social spaces — usually only seen in larger yachts. The exterior styling incorporates extensive curved glass and stainless-steel detailing to emphasize its prowess. With the option to add bar stools, the galley appears to extend onto the main deck, creating a seamless transition from indoors to out. MY APOLO has a considered interior designed to provide owners with unparalleled flexibility.