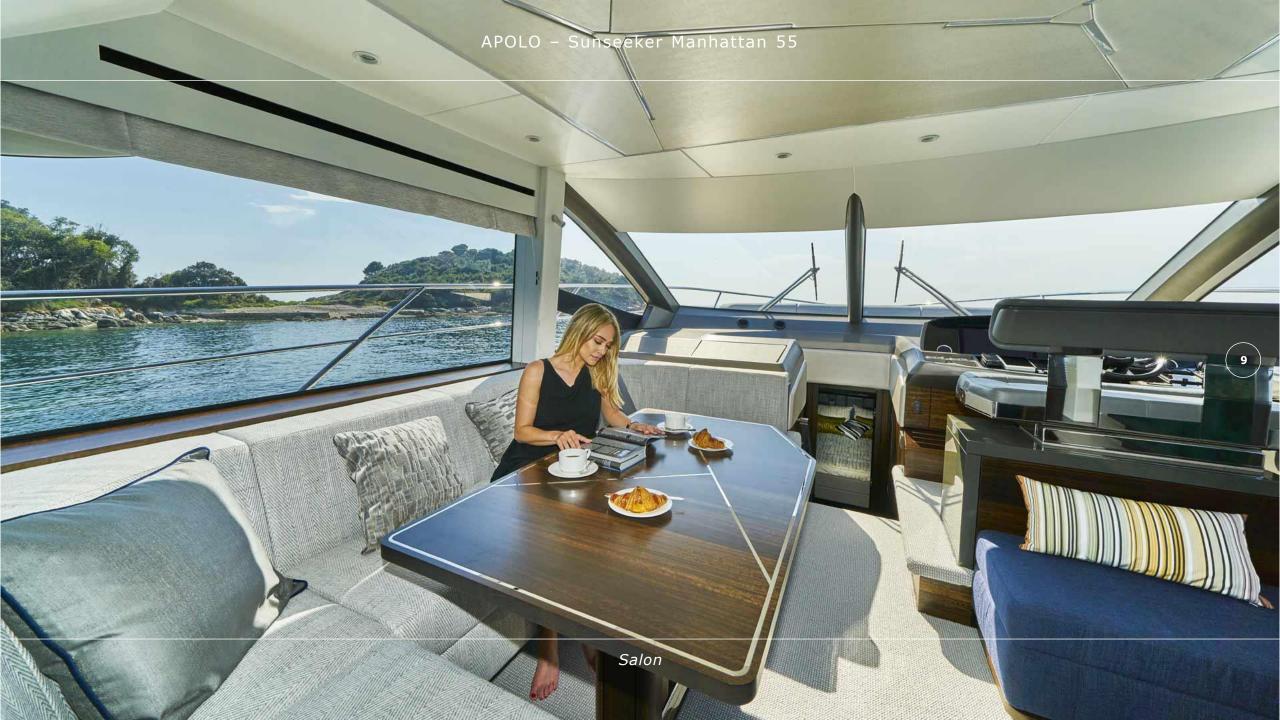

## **OVERVIEW**

Exemplifying the latest in our exceptional design capabilities, APOLO has been meticulously designed to enhance comfort and cruising whilst providing guests with a vast array of social spaces — usually only seen in larger yachts. The exterior styling incorporates extensive curved glass and stainless-steel detailing to emphasize its prowess. With the option to add bar stools, the galley appears to extend onto the main deck, creating a seamless transition from indoors to out. MY APOLO has a considered interior designed to provide owners with unparalleled flexibility.