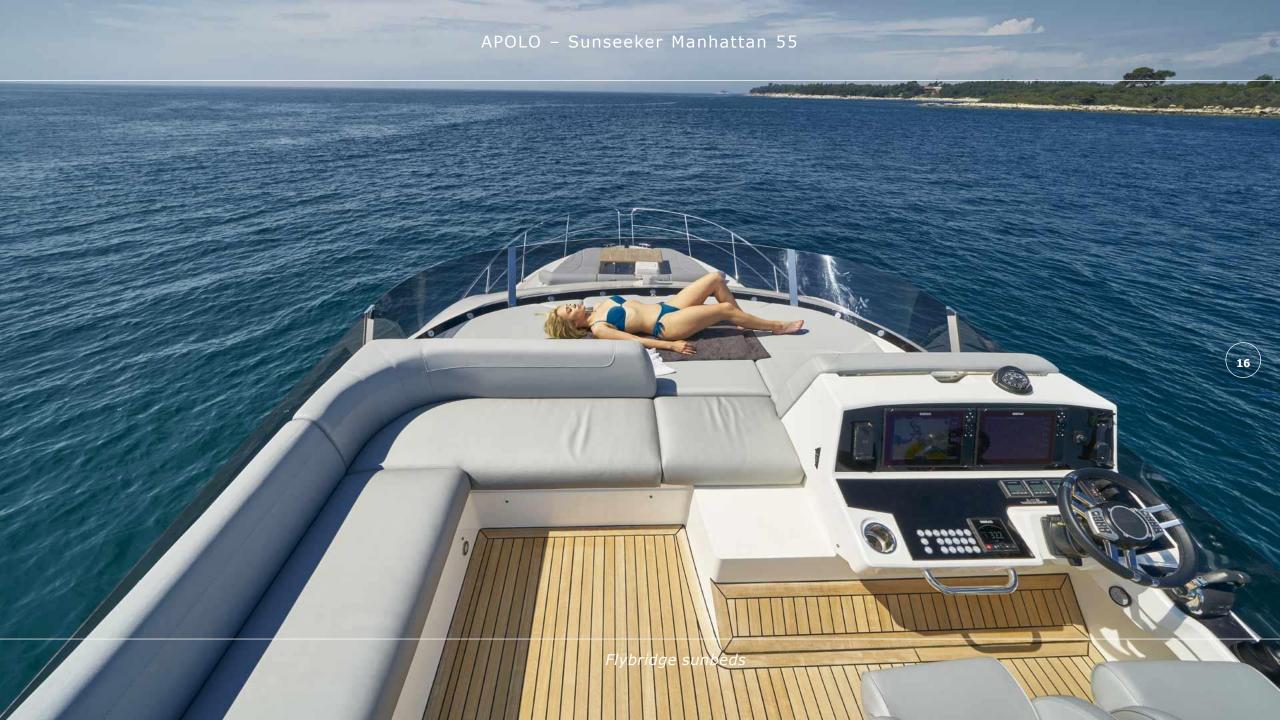

Loa 17.21 m Beam 4.87 m Draft 1.37 m Built 2022 Guests 6 Cabins 3 Crew 1 Speed 23 Knots

Brand New 2022

Spacious flybridge

Vast array of social spaces

Remarkable comfort

## **OVERVIEW**

Exemplifying the latest in our exceptional design capabilities, APOLO has been meticulously designed to enhance comfort and cruising whilst providing guests with a vast array of social spaces — usually only seen in larger yachts. The exterior styling incorporates extensive curved glass and stainless-steel detailing to emphasize its prowess. With the option to add bar stools, the galley appears to extend onto the main deck, creating a seamless transition from indoors to out. MY APOLO has a considered interior designed to provide owners with unparalleled flexibility.