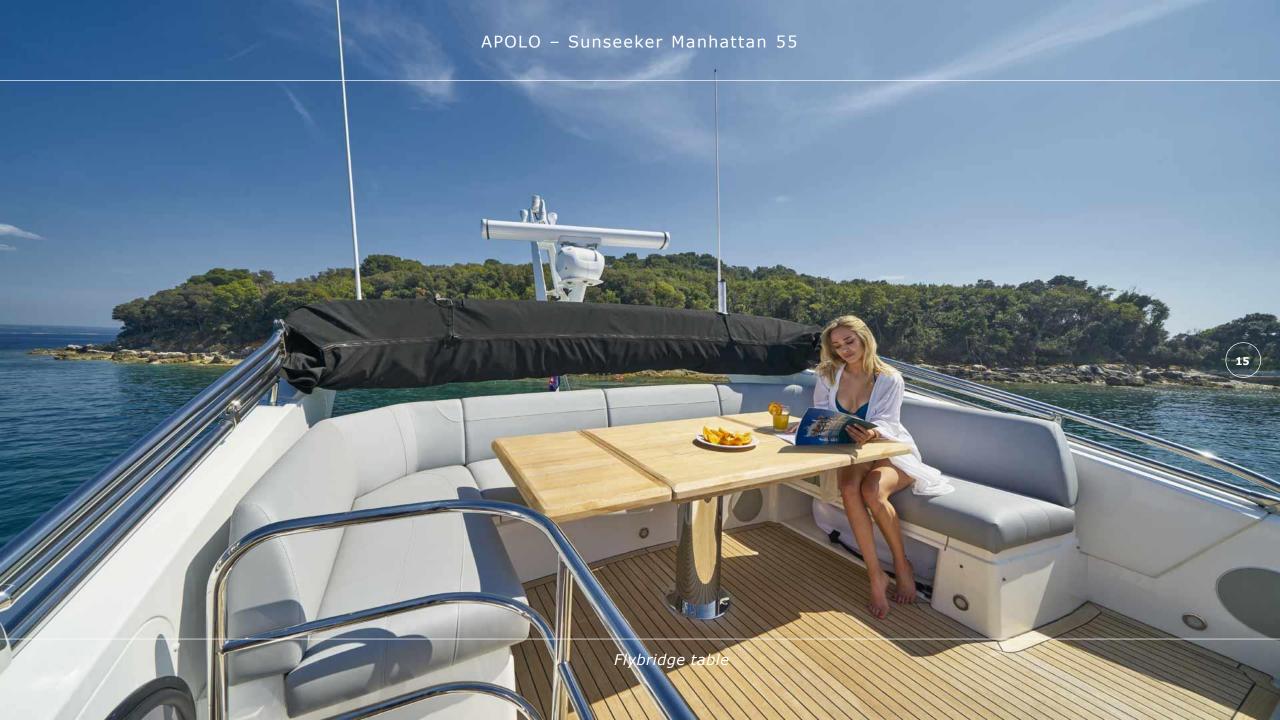

Loa 17.21 m Beam 4.87 m Draft 1.37 m Built 2022 Guests 6 Cabins 3 Crew 1 Speed 23 Knots

Brand New 2022

Spacious flybridge

Vast array of social spaces

Remarkable comfort

## **OVERVIEW**

Exemplifying the latest in our exceptional design capabilities, APOLO has been meticulously designed to enhance comfort and cruising whilst providing guests with a vast array of social spaces — usually only seen in larger yachts. The exterior styling incorporates extensive curved glass and stainless-steel detailing to emphasize its prowess. With the option to add bar stools, the galley appears to extend onto the main deck, creating a seamless transition from indoors to out. MY APOLO has a considered interior designed to provide owners with unparalleled flexibility.