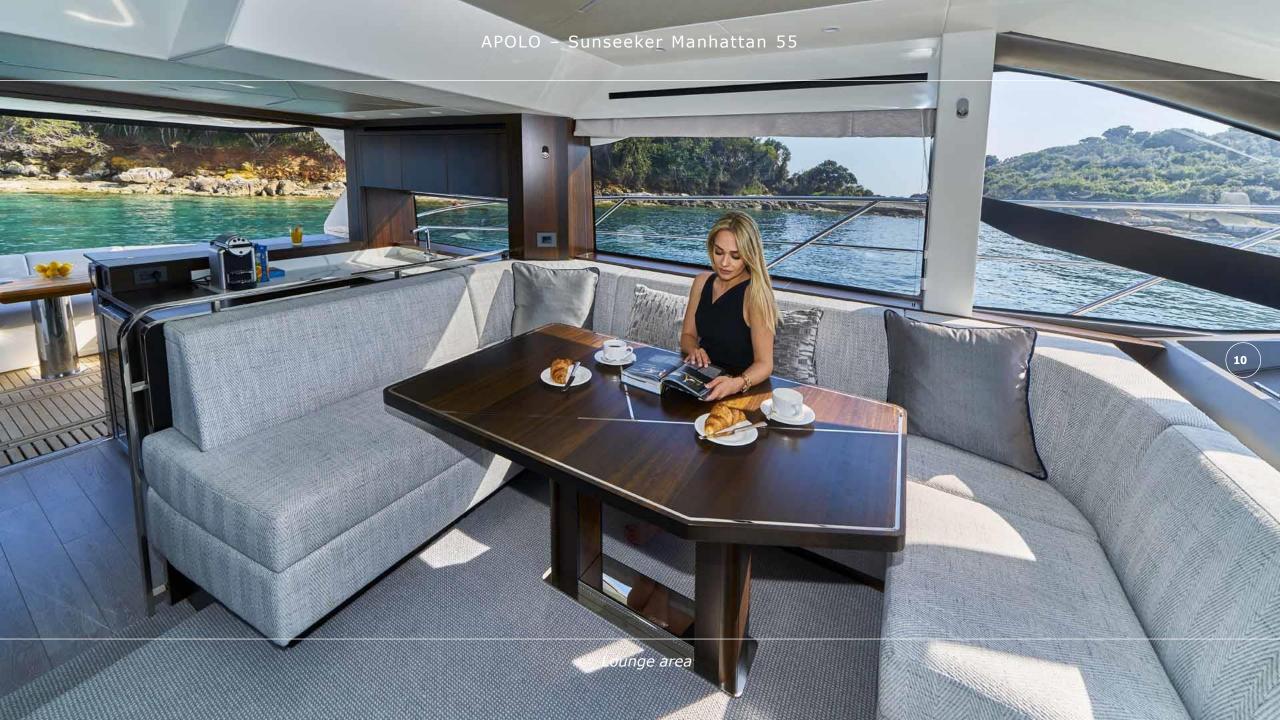

## **OVERVIEW**

Exemplifying the latest in our exceptional design capabilities, APOLO has been meticulously designed to enhance comfort and cruising whilst providing guests with a vast array of social spaces — usually only seen in larger yachts. The exterior styling incorporates extensive curved glass and stainless-steel detailing to emphasize its prowess. With the option to add bar stools, the galley appears to extend onto the main deck, creating a seamless transition from indoors to out. MY APOLO has a considered interior designed to provide owners with unparalleled flexibility.