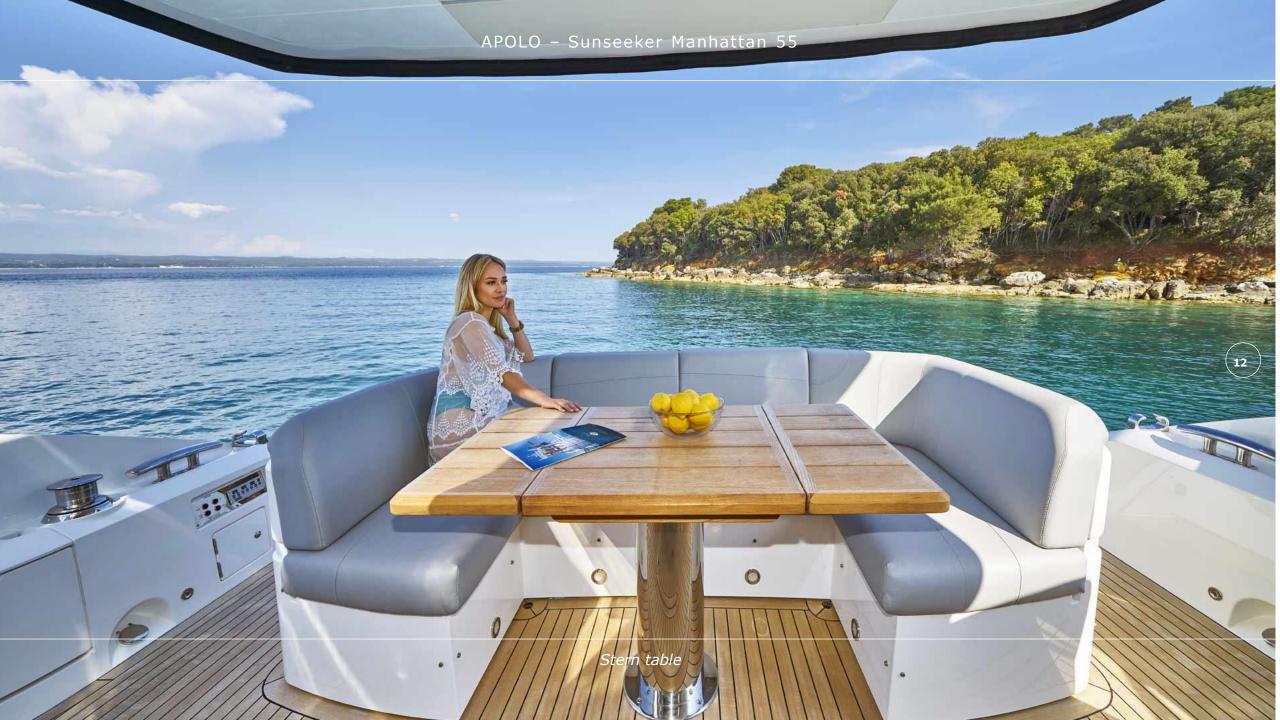

She enables its guests to enjoy ample space afforded by its open layout, showcasing the wonderfully well-equipped bathing platform and Beach Club. Powered by Volvo Penta D13-800 engines, APOLO can cruise comfortably at 25 knots with a range of 250 nautical miles or achieve in excess of 30 knots at full throttle.