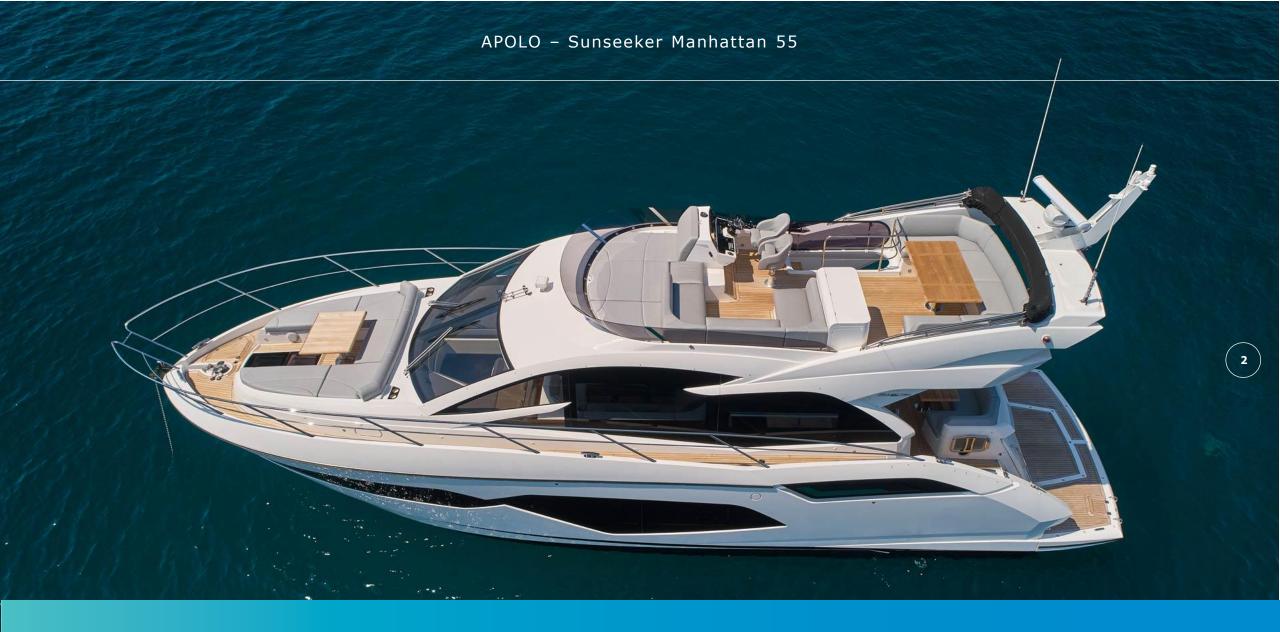

## **OVERVIEW**

Exemplifying the latest in our exceptional design capabilities, APOLO has been meticulously designed to enhance comfort and cruising whilst providing guests with a vast array of social spaces — usually only seen in larger yachts. The exterior styling incorporates extensive curved glass and stainless-steel detailing to emphasize its prowess. With the option to add bar stools, the galley appears to extend onto the main deck, creating a seamless transition from indoors to out. MY APOLO has a considered interior designed to provide owners with unparalleled flexibility.

She enables its guests to enjoy ample space afforded by its open layout, showcasing the wonderfully well-equipped bathing platform and Beach Club. Powered by Volvo Penta D13-800 engines, APOLO can cruise comfortably at 25 knots with a range of 250 nautical miles or achieve in excess of 30 knots at full throttle.