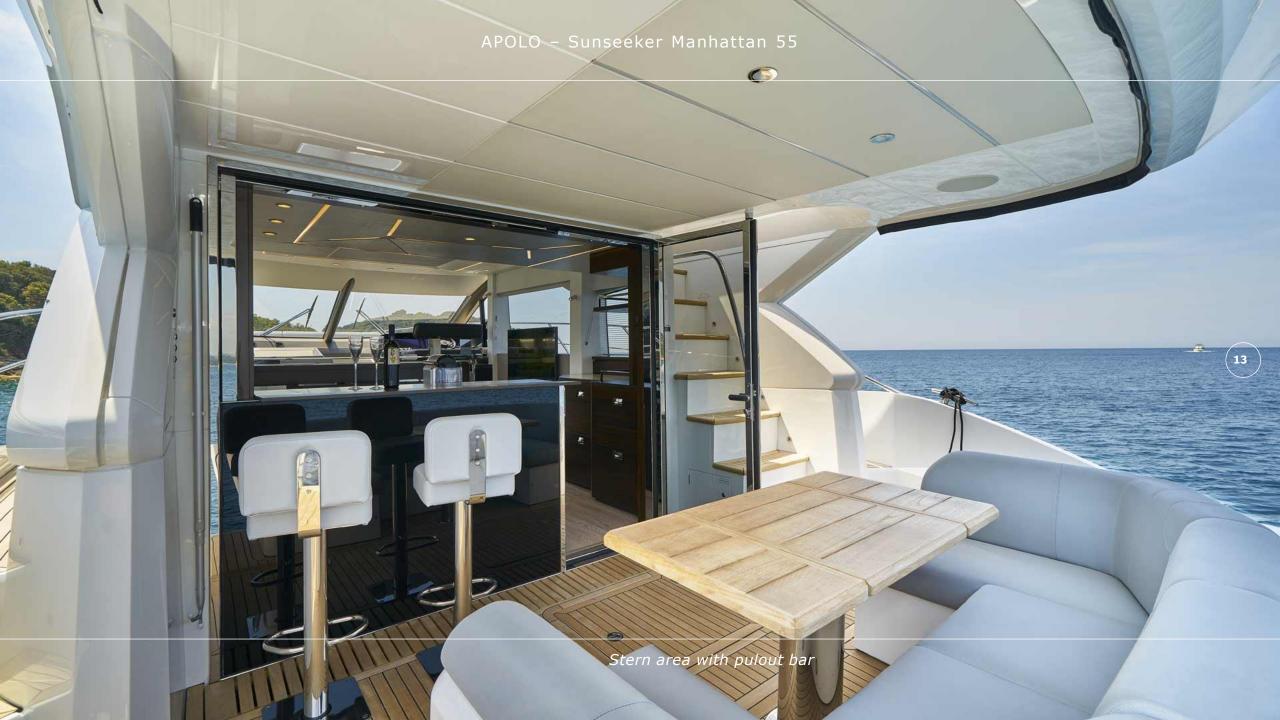

## **OVERVIEW**

Exemplifying the latest in our exceptional design capabilities, APOLO has been meticulously designed to enhance comfort and cruising whilst providing guests with a vast array of social spaces — usually only seen in larger yachts. The exterior styling incorporates extensive curved glass and stainless-steel detailing to emphasize its prowess. With the option to add bar stools, the galley appears to extend onto the main deck, creating a seamless transition from indoors to out. MY APOLO has a considered interior designed to provide owners with unparalleled flexibility.