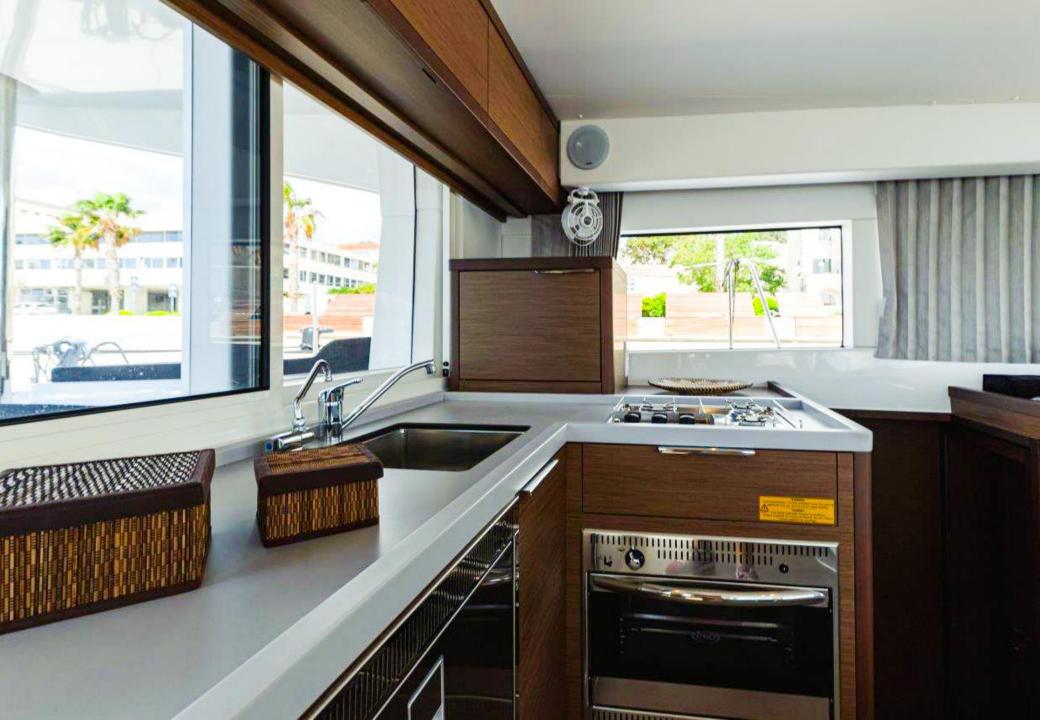

Relish the view and your company in the large cockpit while dining, sipping your morning coffee, evening cocktails or a glass of some delicious local wine.

The fully equipped galley complements the salon and seamlessly connects and interacts with the cockpit. Every crew member can find his or her favorite spot onboard.