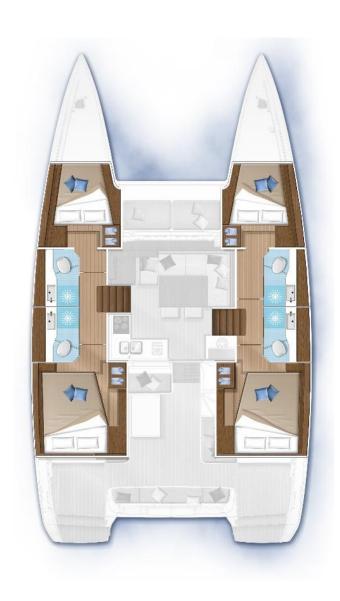

## **SPECIFICATIONS**

| Produced                | 2021          |
|-------------------------|---------------|
| Length (m/ft.)          | 11.74 / 38'6" |
| Draft (m/ft.)           | 1.35 / 4′5″   |
| Engine (HP)             | 2x45          |
| Cabins                  | 4+2           |
| Berths                  | 8+2(+1+1)     |
| Bathrooms               | 4             |
| Fuel tank (L/US gal.)   | 400 / 106     |
| Water tank (L/ US gal.) | 600/159       |

Big windows allow plenty of sunlight in the 4 double cabins. The comfortable beds gets everyone ready for new adventures.

En-suite bathrooms have a separate shower which ensures maximum comfort under sails.