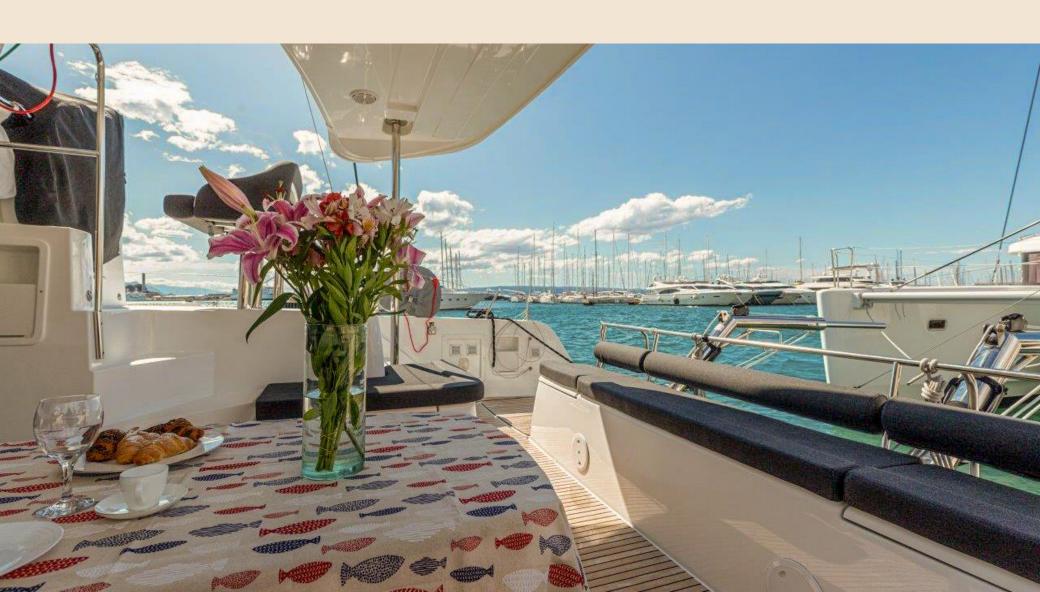

Relish the view and your company in the large cockpit while dining, sipping your morning coffee, evening cocktails or a glass of some delicious local wine.

The fully equipped galley complements the salon and seamlessly connects and interacts with the cockpit. Every crew member can find his or her favorite spot onboard.