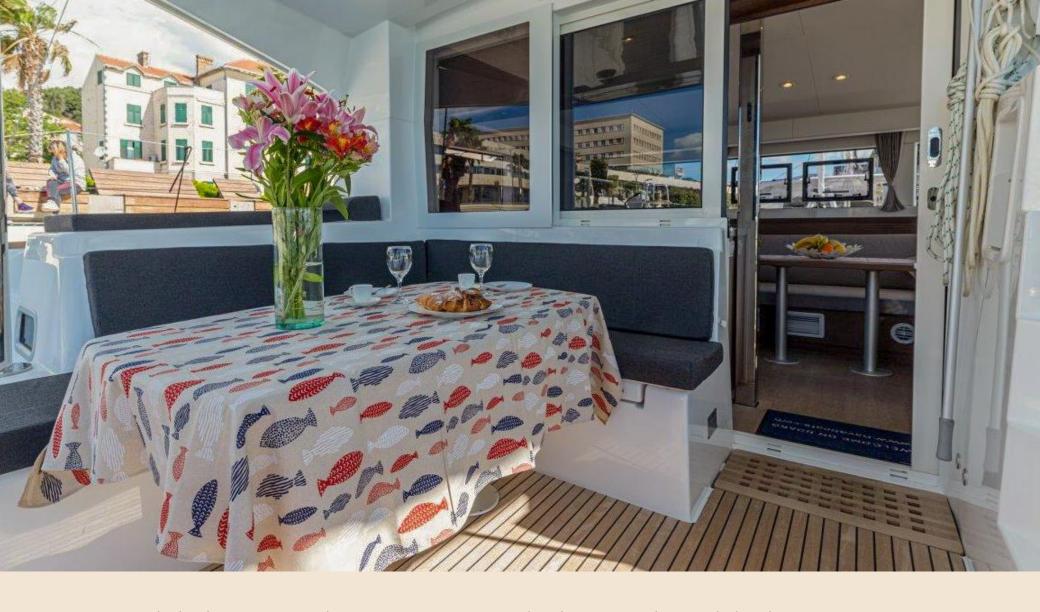

Relish the view and your company in the large cockpit while dining, sipping your morning coffee, evening cocktails or a glass of some delicious local wine.

The fully equipped galley complements the salon and seamlessly connects and interacts with the cockpit. Every crew member can find his or her favorite spot onboard.