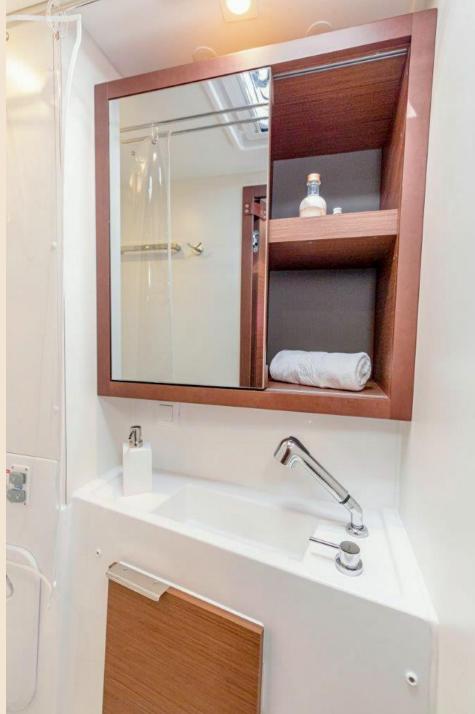

Big windows allow plenty of sunlight in the 4 double cabins. The comfortable beds gets everyone ready for new adventures.

En-suite bathrooms have a separate shower which ensures maximum comfort under sails.