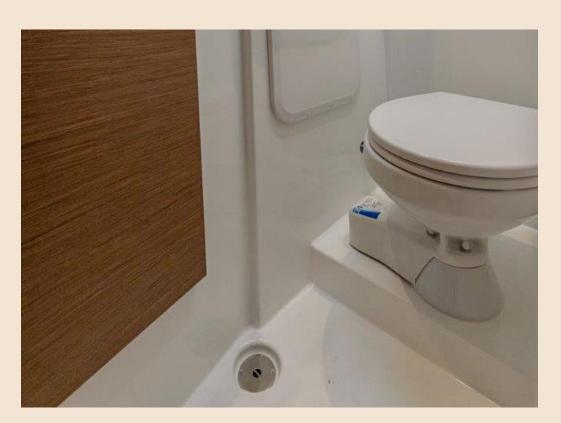

## **EQUIPMENT**

- Generator
- Air-conditioning in the salon,
- 4 electrical toilets,
- Bimini top on helm station,
- Portable ice maker,
- TV,
- SUP board.

Lagoon 40 is the perfect catamaran for enjoying with your family and your friends. It's ideal for sailing as well as relaxing.

Big windows allow plenty of sunlight in the 4 double cabins. The comfortable beds gets everyone ready for new adventures.

En-suite bathrooms have a separate shower which ensures maximum comfort under sails.