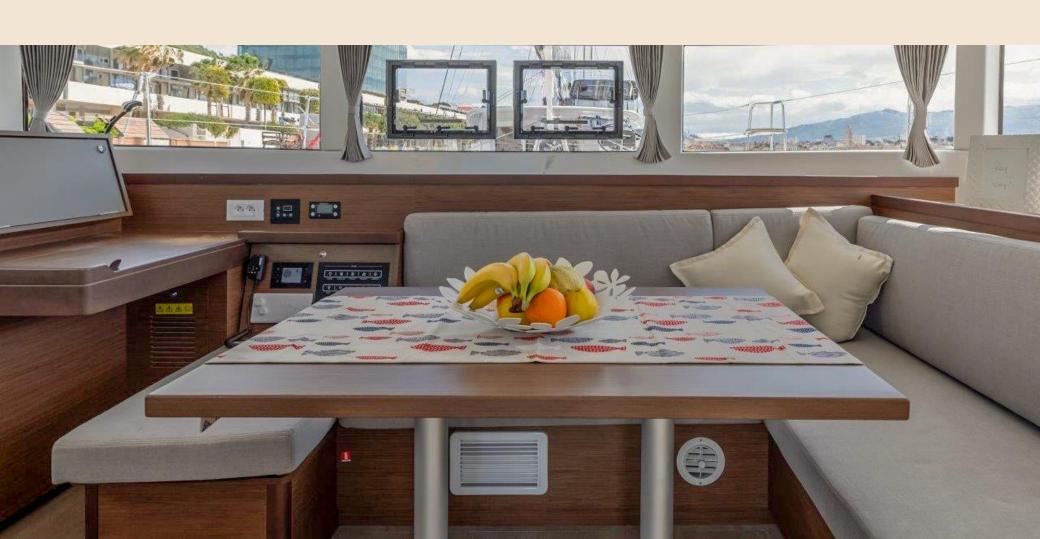

Relish the view and your company in the large cockpit while dining, sipping your morning coffee, evening cocktails or a glass of some delicious local wine.

The fully equipped galley complements the salon and seamlessly connects and interacts with the cockpit. Every crew member can find his or her favorite spot onboard.