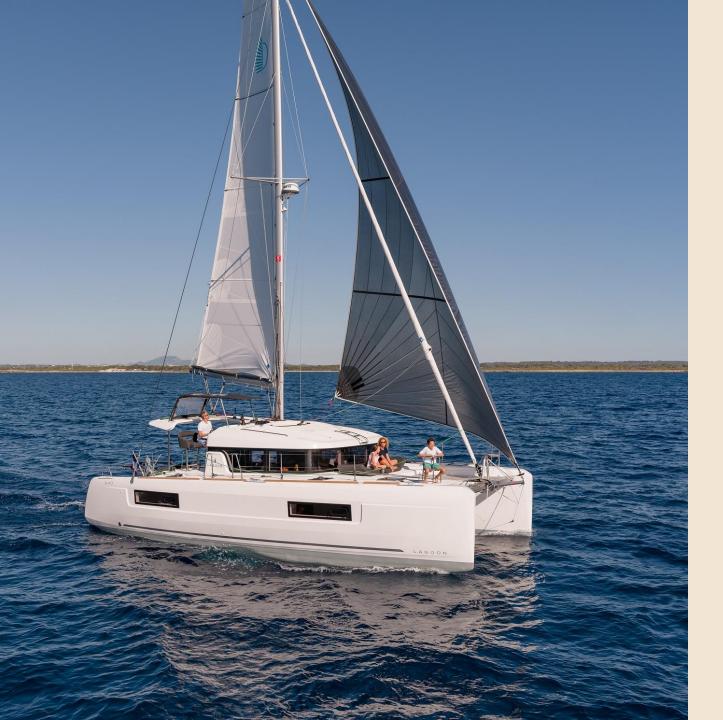

## LAGOON 40

Sailor Moon

## SAILOR MOON

## **EQUIPMENT**

- Generator
- Air-conditioning in the salon,
- 4 electrical toilets,
- Bimini top on helm station,
- Portable ice maker,
- TV,
- SUP board.

Lagoon 40 is the perfect catamaran for enjoying with your family and your friends. It's ideal for sailing as well as relaxing.