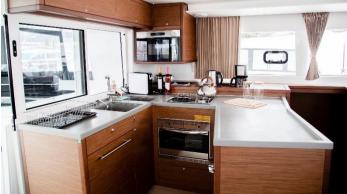

The saloon is elegant and functional with a U-shaped galley and equipped with broad workspace and lots of storage.

Lots of natural light in the cabins, thanks to big windows on the hulls, adds to the luxurious sensations.