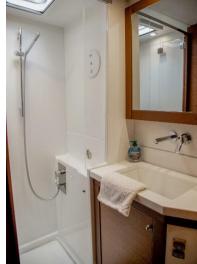

The saloon is elegant and functional with a U-shaped galley and equipped with broad workspace and lots of storage.

Lots of natural light in the cabins, thanks to big windows on the hulls, adds to the luxurious sensations.