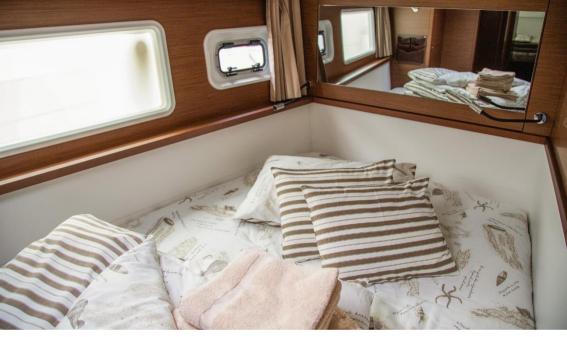

The saloon is elegant and functional with a U-shaped galley and equipped with broad workspace and lots of storage.

Lots of natural light in the cabins, thanks to big windows on the hulls, adds to the luxurious sensations.