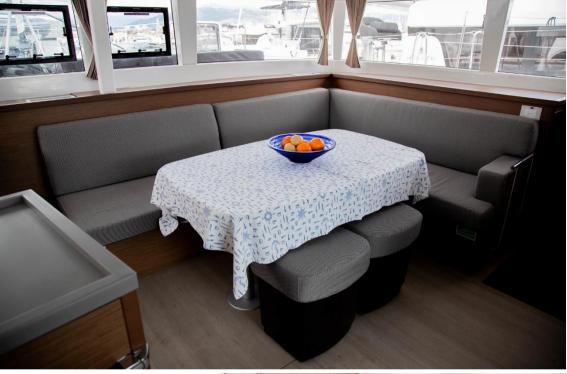

The saloon is elegant and functional with a U-shaped galley and equipped with broad workspace and lots of storage.

Lots of natural light in the cabins, thanks to big windows on the hulls, adds to the luxurious sensations.