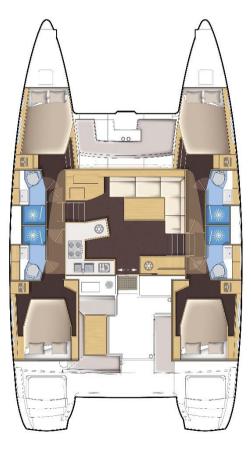

## SPECIFICATIONS

| Produced       | 2019                 |
|----------------|----------------------|
| Length         | 13.96 m / 45'8''     |
| Draft          | 1.3 m / 4' 3''       |
|                | anmar diesel x 57HP/ |
| Cruising speed | 8 k n t              |
| Cabins         | 4+2                  |
| Berths         | 8+2+(1+1)            |
| Bathrooms      | 4                    |
|                | 020 L / 269 US gal.  |
| Water tank     | 700 L / 185 US gal.  |

The saloon is elegant and functional with a U-shaped galley and equipped with broad workspace and lots of storage.

Lots of natural light in the cabins, thanks to big windows on the hulls, adds to the luxurious sensations.