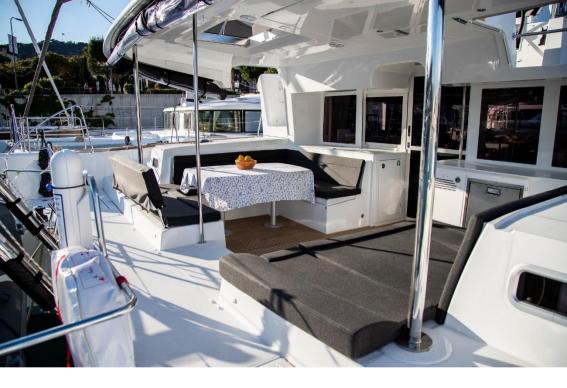

Standard main sail, generator and air-conditioned salon and cabins, equipped with a water-maker, dishwasher and washer/dryer + TV and a SUP board for entertainment

Large aft cockpit for those cozy summer evenings and pleasant times on board