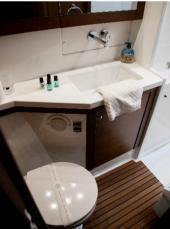

## SPECIFICATIONS

| Produced       | 2019                 |
|----------------|----------------------|
| Length         | 13.96 m / 45'8''     |
| Draft          | 1.3 m / 4' 3''       |
|                | anmar diesel x 57HP/ |
| Cruising speed | 8 k n t              |
| Cabins         | 4+2                  |
| Berths         | 8+2+(1+1)            |
| Bathrooms      | 4                    |
|                | 020 L / 269 US gal.  |
| Water tank     | 700 L / 185 US gal.  |