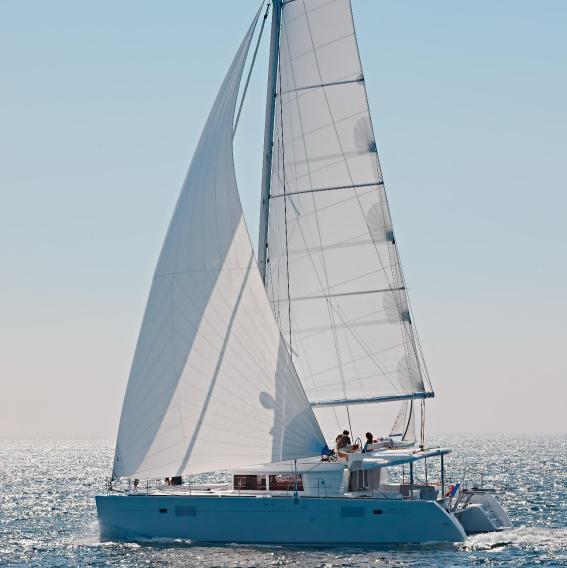

Larger and bigger sailing area do not diminish safety and comfort on board this cruising catamaran

Standard main sail, generator and air-conditioned salon and cabins, equipped with a water-maker, dishwasher and washer/dryer + TV and a SUP board for entertainment

Large aft cockpit for those cozy summer evenings and pleasant times on board