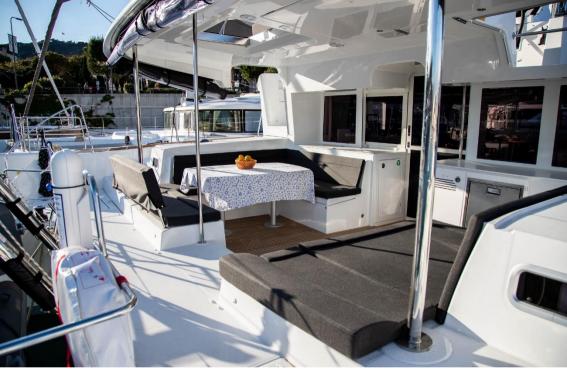

Generator and air-conditioned salon and cabins, equipped with a water-maker, dishwasher + TV and a SUP board for entertainment

Large aft cockpit for those cozy summer evenings and pleasant times on board