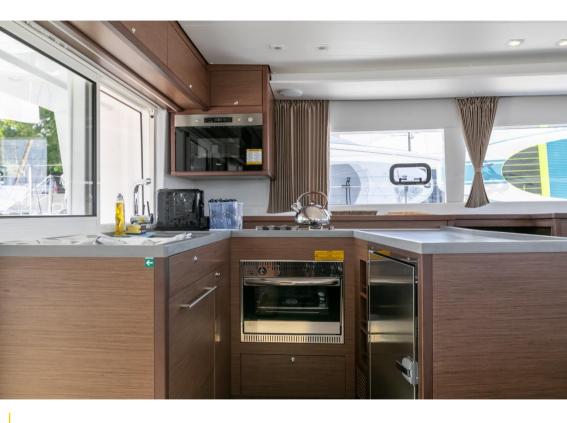

The saloon is elegant and functional with a U-shaped galley and equipped with broad workspace and lots of storage.

Lots of natural light in the cabins, thanks to big windows on the hulls, adds to the luxurious sensations.