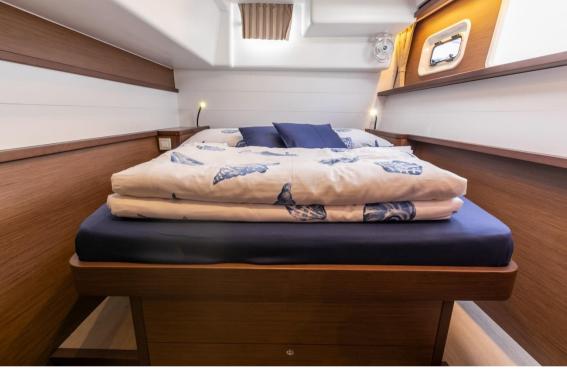

The saloon is elegant and functional with a U-shaped galley and equipped with broad workspace and lots of storage.

Lots of natural light in the cabins, thanks to big windows on the hulls, adds to the luxurious sensations.