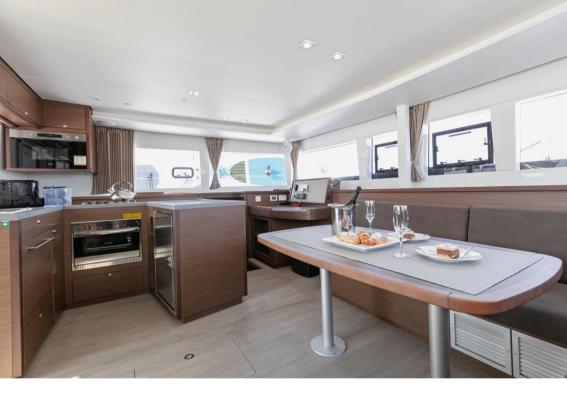

The saloon is elegant and functional with a U-shaped galley and equipped with broad workspace and lots of storage.

Lots of natural light in the cabins, thanks to big windows on the hulls, adds to the luxurious sensations.