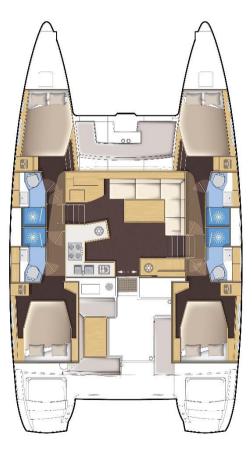

## SPECIFICATIONS

| Produced    | 2019                   |
|-------------|------------------------|
| Length      | 13.96 m / 45'8''       |
| Draft       | 1.3 m / 4' 3''         |
| Engine      | 2xYanmar diesel x 57HP |
| Cruising sp | eed 8knt               |
| Cabins      | 4+2                    |
| Berths      | 8+2+(1+1)              |
| Bathrooms   | 4                      |
| Fuel tank   | 1000 L                 |
| Water tank  | 700 L                  |
|             |                        |

The saloon is elegant and functional with a U-shaped galley and equipped with broad workspace and lots of storage.

Lots of natural light in the cabins, thanks to big windows on the hulls, adds to the luxurious sensations.