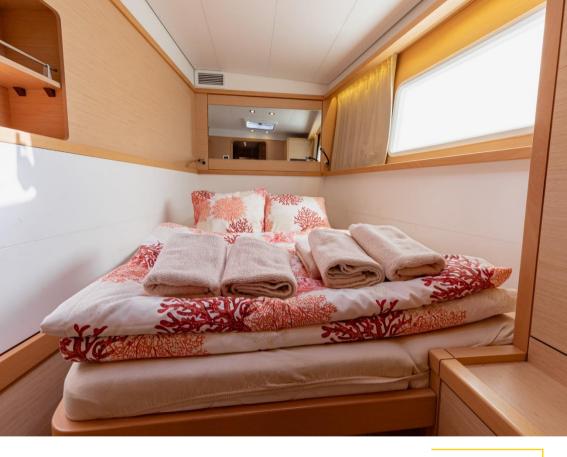

The cabins are exceptionally luminous thanks to large hull windows. Each guest cabin has its own bathroom.