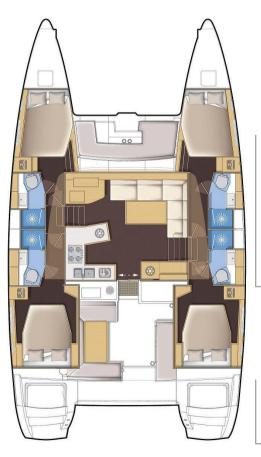

## **SPECIFICATIONS**

| Produced       | 2016                |
|----------------|---------------------|
| Length         | 13.96 m/45'10''     |
| Draft          | 1.3 m/4'3''         |
| Engine Yanmar  | diesel 2 x 57 hp    |
| Cruising speed | 8 knt               |
| Cabins         | 4 + 2               |
| Berths         | 8+2+(1+1)           |
| Bathrooms      | 4 + 1               |
| Fuel tank      | 1000 L / 264 US gal |
| Water tank     | 700 L / 184 US gal  |

The cabins are exceptionally luminous thanks to large hull windows. Each guest cabin has its own bathroom.