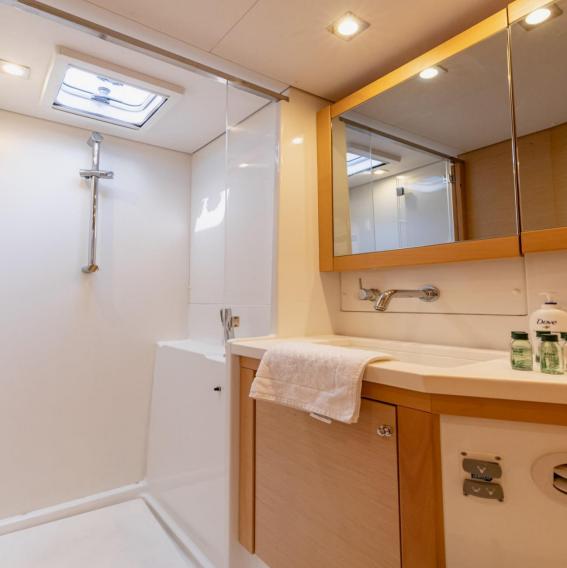

The cabins are exceptionally luminous thanks to large hull windows. Each guest cabin has its own bathroom.