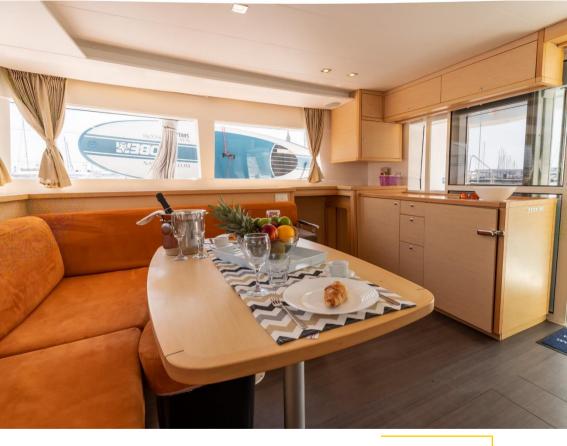

Equipped with generator and fully airconditioned, excellently furnished galley, plus a TV, ice maker and SUP board

The saloon offers 360° visibility and great comfort at sea. Galley is equipped, with broad work space and plenty of storage.