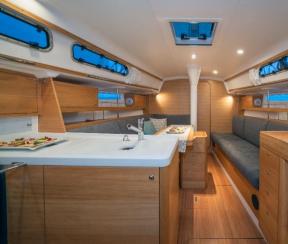

The cockpit is spacious and uncluttered. It has twin wheels placed far aft and a table between them. The swim platform makes easy access to water or dinghy and also is a great place for relaxing.

The saloon features two long straight settees positioned on either side of a table. The galley is well equipped which will make cooking more enjoyable.