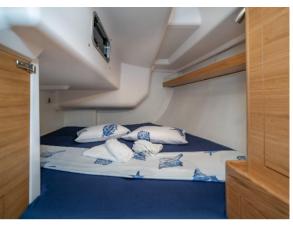

The Xc 35 has two cozy cabins, with comfortable double berths and plenty of storage space. One head with shower is small but has everything you need while cruising Croatia.