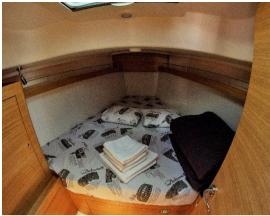

The Xc 35 has two cozy cabins, with comfortable double berths and plenty of storage space. One head with shower is small but has everything you need while cruising Croatia.