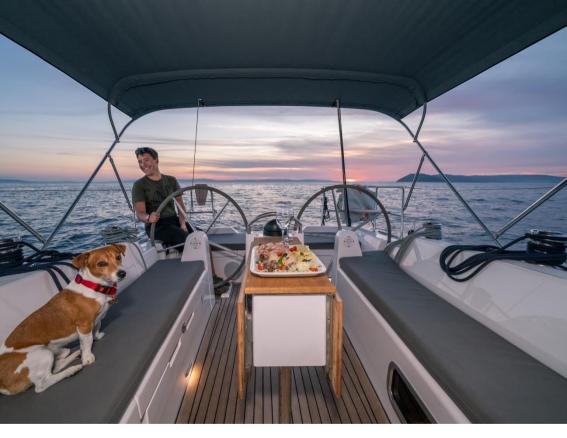

The cockpit is spacious and uncluttered. It has twin wheels placed far aft and a table between them. The swim platform makes easy access to water or dinghy and also is a great place for relaxing.

The saloon features two long straight settees positioned on either side of a table. The galley is well equipped which will make cooking more enjoyable.