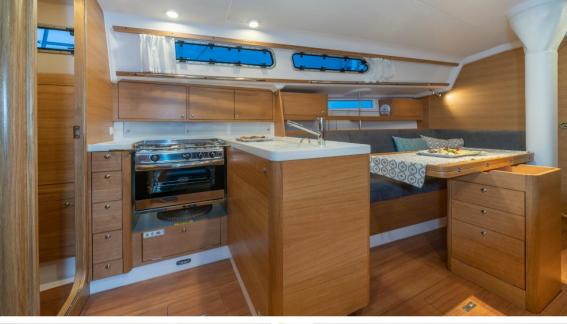

The cockpit is spacious and uncluttered. It has twin wheels placed far aft and a table between them. The swim platform makes easy access to water or dinghy and also is a great place for relaxing.

The saloon features two long straight settees positioned on either side of a table. The galley is well equipped which will make cooking more enjoyable.