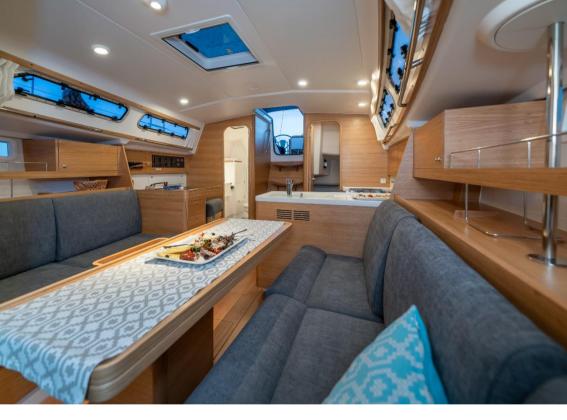

The cockpit is spacious and uncluttered. It has twin wheels placed far aft and a table between them. The swim platform makes easy access to water or dinghy and also is a great place for relaxing.

The saloon features two long straight settees positioned on either side of a table. The galley is well equipped which will make cooking more enjoyable.