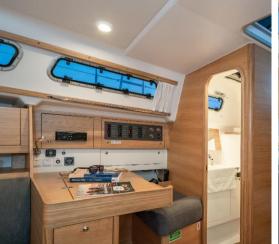

The cockpit is spacious and uncluttered. It has twin wheels placed far aft and a table between them. The swim platform makes easy access to water or dinghy and also is a great place for relaxing.

The saloon features two long straight settees positioned on either side of a table. The galley is well equipped which will make cooking more enjoyable.