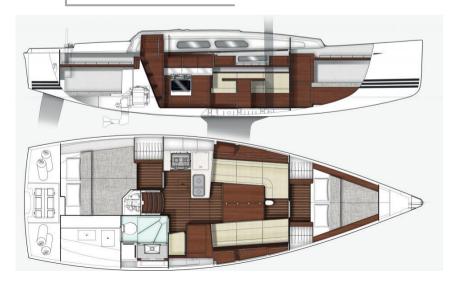

The cockpit is spacious and uncluttered. It has twin wheels placed far aft and a table between them. The swim platform makes easy access to water or dinghy and also is a great place for relaxing.

The saloon features two long straight settees positioned on either side of a table. The galley is well equipped which will make cooking more enjoyable.

The Xc 35 has two cozy cabins, with comfortable double berths and plenty of storage space. One head with shower is small but has everything you need while cruising Croatia.