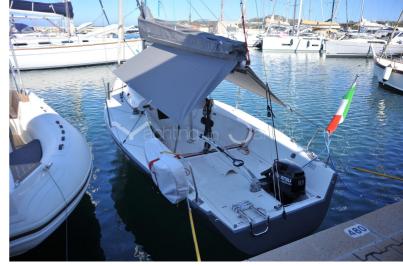

#### **INFORMATION**

This is the Beneteau Platu 25 usually used for sailing schools: it has been refitted and restyled for charter. Strongly recommended for daily use.

#### **SPECIFICATIONS**

| YEAR OF BUILD | LENGTH (M)    | BEAM (M)    | DRAUGHT (M)    |
|---------------|---------------|-------------|----------------|
| 2000          | 7.5           | 2.50 m      | 2.10 m         |
| BERTHS        | CABINS        | HEADS       | WATER CAPACITY |
| 4             | 2             | 1           | 100.00 l       |
| FUEL CAPACITY | ENGINE        | MAIN SAIL   |                |
| 25.00         | 5 hp Outboard | Full batten |                |