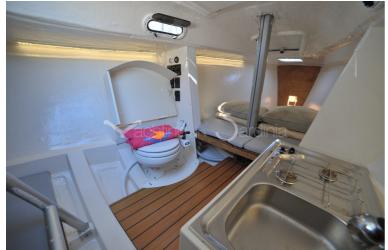

#### **SPECIFICATIONS**

| YEAR OF BUILD | LENGTH (M)    | BEAM (M)    | DRAUGHT (M)    |
|---------------|---------------|-------------|----------------|
| 2000          | 7.5           | 2.50 m      | 2.10 m         |
| BERTHS        | CABINS        | HEADS       | WATER CAPACITY |
| 4             | 2             | 1           | 100.00 l       |
| FUEL CAPACITY | ENGINE        | MAIN SAIL   |                |
| 25.00         | 5 hp Outboard | Full batten |                |

#### HOTEL EQUIPMENT

| Diving google and snorkel         | Fully equipped kitchen                     |
|-----------------------------------|--------------------------------------------|
| Hi Fi Bluetooth + AUX             | Manual documents and technical information |
| Pillows and duvets for all berths | Thermos                                    |