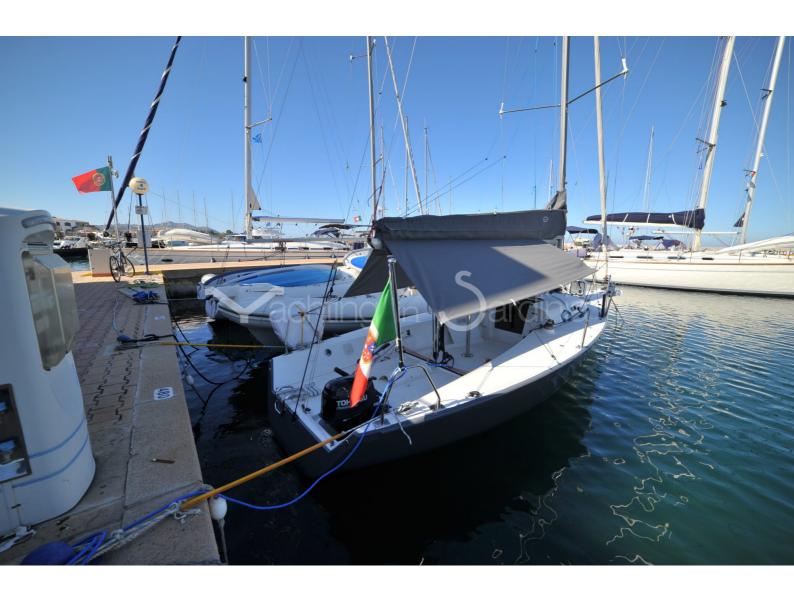

#### **INFORMATION**

This is the Beneteau Platu 25 usually used for sailing schools: it has been refitted and restyled for charter. Strongly recommended for daily use.

#### **SPECIFICATIONS**

| YEAR OF BUILD | LENGTH (M)    | BEAM (M)    | DRAUGHT (M)    |
|---------------|---------------|-------------|----------------|
| 2000          | 7.5           | 2.50 m      | 2.10 m         |
| BERTHS        | CABINS        | HEADS       | WATER CAPACITY |
| 4             | 2             | 1           | 100.00 l       |
| FUEL CAPACITY | ENGINE        | MAIN SAIL   |                |
| 25.00         | 5 hp Outboard | Full batten |                |