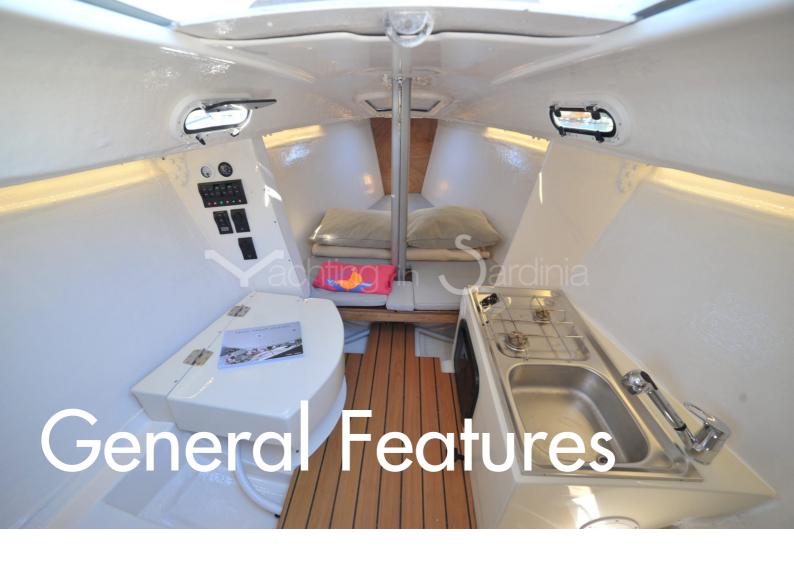

#### **INFORMATION**

This is the Beneteau Platu 25 usually used for sailing schools: it has been refitted and restyled for charter. Strongly recommended for daily use.

#### HOTEL EQUIPMENT

| Diving google and snorkel         | Fully equipped kitchen                     |
|-----------------------------------|--------------------------------------------|
| Hi Fi Bluetooth + AUX             | Manual documents and technical information |
| Pillows and duvets for all berths | Thermos                                    |