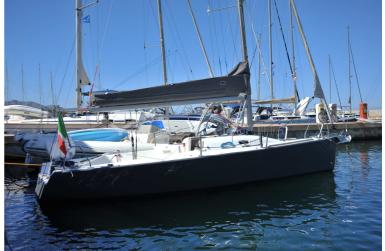

#### **INFORMATION**

This is the Beneteau Platu 25 usually used for sailing schools: it has been refitted and restyled for charter. Strongly recommended for daily use.

#### **SPECIFICATIONS**

| YEAR OF BUILD | LENGTH (M)    | BEAM (M)    | DRAUGHT (M)    |
|---------------|---------------|-------------|----------------|
| 2000          | 7.5           | 2.50 m      | 2.10 m         |
| BERTHS        | CABINS        | HEADS       | WATER CAPACITY |
| 4             | 2             | 1           | 100.00 l       |
| FUEL CAPACITY | ENGINE        | MAIN SAIL   |                |
| 25.00         | 5 hp Outboard | Full batten |                |