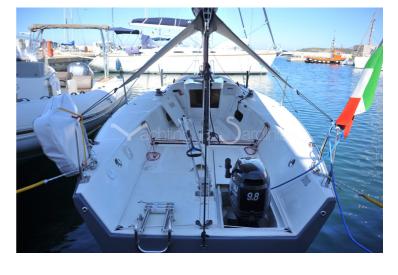

#### **INFORMATION**

This is the Beneteau Platu 25 usually used for sailing schools: it has been refitted and restyled for charter. Strongly recommended for daily use.

#### **SPECIFICATIONS**

| YEAR OF BUILD | LENGTH (M)    | BEAM (M)    | DRAUGHT (M)    |
|---------------|---------------|-------------|----------------|
| 2000          | 7.5           | 2.50 m      | 2.10 m         |
| BERTHS        | CABINS        | HEADS       | WATER CAPACITY |
| 4             | 2             | 1           | 100.00 l       |
| FUEL CAPACITY | ENGINE        | MAIN SAIL   |                |
| 25.00         | 5 hp Outboard | Full batten |                |